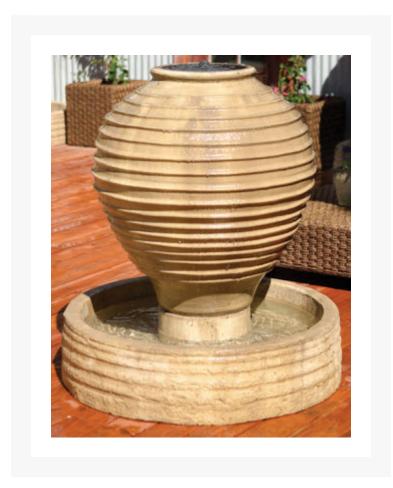

## **Short Description**

sku: OLMJFheight: 42 in.width: 42 in.depth: 42 in.weight: 524 lbs.color shown: ancient

## Description

The elegant Ripple Vase Fountain featured here in a majestic ancient finish is sure to compliment any outdoor setting. With a vase like body and a ribbed surface, a wonderful water noise emits as water cascades from the top of the fountain before pooling in the lower basin. With tranquil water noises and a taste of class, this fountain is sure to be the focal point of any outdoor setting.

The fountain is made of the highest grade fiber reinforced concrete (GFRC), which not only reduces weight but is also much more durable than standard cast stone. The artists behind the making of this fountain have simulated the natural texture of the stone to perfection. Installation is very simple and one can be sure to enjoy the beauty and serenity of this fountain with little effort.