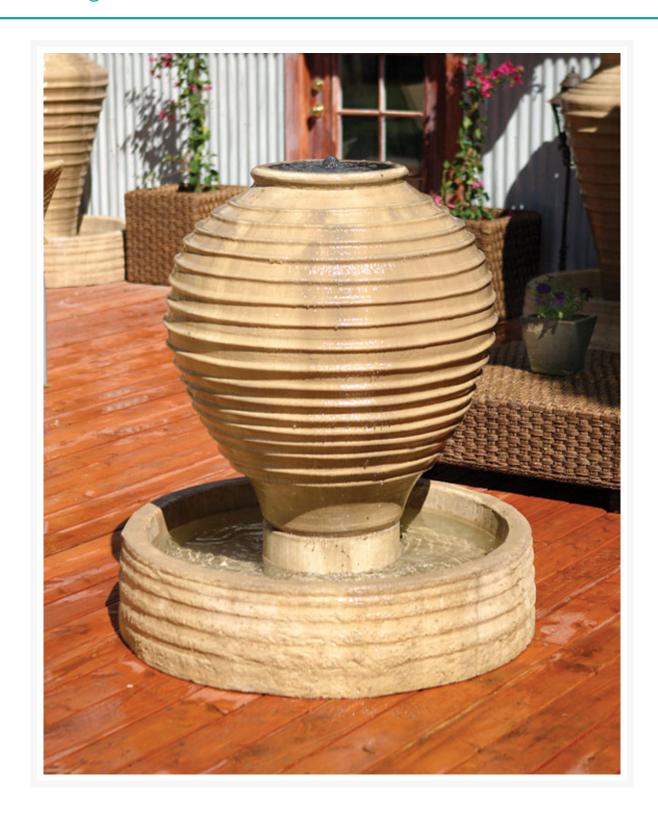

## **Short Description**

sku: OLMJFheight: 42 in.width: 42 in.depth: 42 in.weight: 524 lbs.color shown: ancient

## Description

The elegant Ripple Vase Fountain featured here in a majestic ancient finish is sure to compliment any outdoor setting. With a vase like body and a ribbed surface, a wonderful water noise emits as water cascades from the top of the fountain before pooling in the lower basin. With tranquil water noises and a taste of class, this fountain is sure to be the focal point of any outdoor setting.

The fountain is made of the highest grade fiber reinforced concrete (GFRC), which not only reduces weight but is also much more durable than standard cast stone. The artists behind the making of this fountain have simulated the natural texture of the stone to perfection. Installation is very simple and one can be sure to enjoy the beauty and serenity of this fountain with little effort.