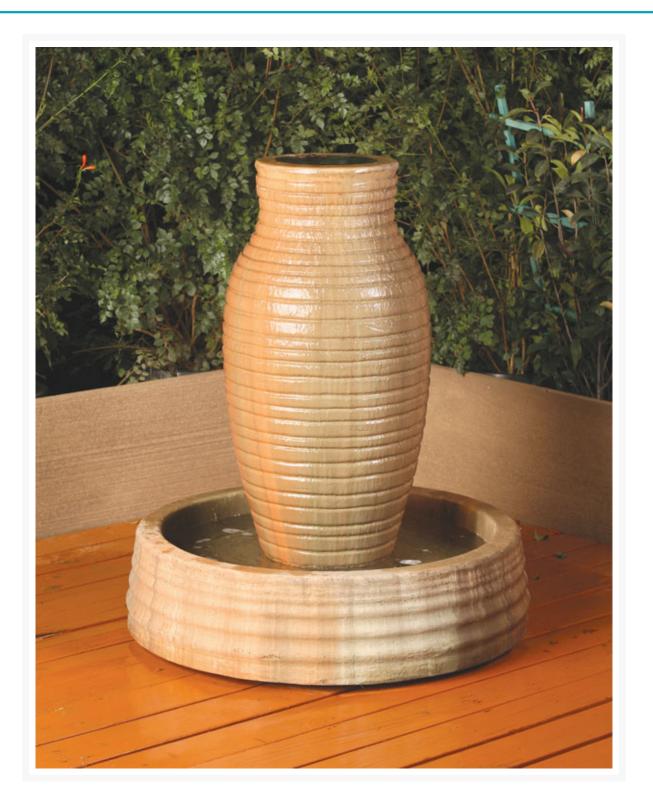

#### **Short Description**

sku: AMPH-FTNheight: 41 in.width: 35 in.depth: 35 in.weight: 343 lbs.color shown: sierra

#### Description

The tasteful Amphora Floor Fountain featured here in a pretty sierra finish is sure to compliment any outdoor setting. With a vase like body and a ribbed surface, a wonderful water noise emits as water cascades from the top of the fountain before pooling in the lower basin. With tranquil water noises and a taste of class, this fountain is sure to be the focal point of any outdoor setting.

The fountain is made of the highest grade fiber reinforced concrete (GFRC), which not only reduces weight but is also much more durable than standard cast stone. The artists behind the making of this fountain have simulated the natural texture of the stone to perfection. Installation is very simple and one can be sure to enjoy the beauty and serenity of this fountain with little effort.