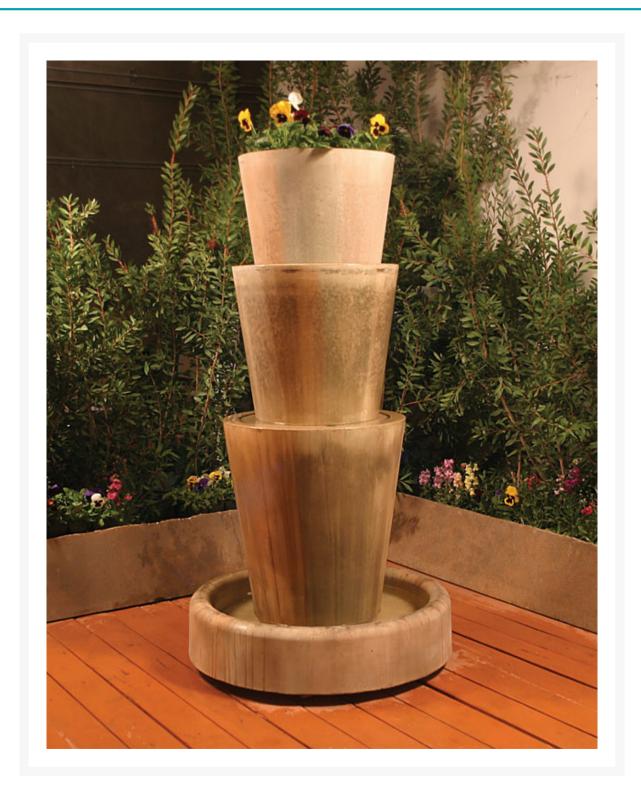

### **Short Description**

sku: TRI-JUGheight: 63.5 in.width: 36 in.depth: 36 in.weight: 490 lbs.color shown: sierra

#### Description

The Tri-Level Jug Floor Fountain featured in a beautiful sierra finish is sure to compliment any outdoor setting. With rounded edges and three levels of cascading water as it fills up in the top basin and flows over the sides, the tranquil water noise from this fountain is sure to relax all.

The fountain is made of the highest grade fiber reinforced concrete (GFRC), which not only reduces weight but is also much more durable than standard cast stone. The artists behind the making of this fountain have simulated the natural texture of the stone to perfection. Installation is very simple and one can be sure to enjoy the beauty and serenity of this fountain with little effort.

# DISC Tri-Level Jug with Planter Floor Fountain

\$1,879.00