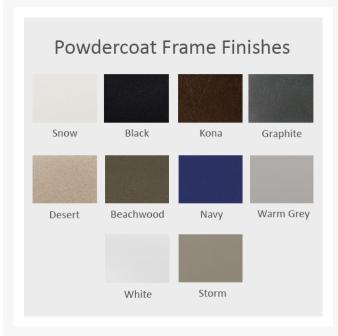

#### **Features**

- Powder-coated aluminum legs will not rust, peel, or crack
- Marine grade polymer (MGP) table top will not crack, rot, or separate
- MGP is impervious to moisture, so will not absorb fresh water or salt water
- Synthetic lumber is solid color all the way through
- Includes high quality stainless steel hardware
- Aluminum frame can be recycled
- MGP is made with more than 30% recycled resin and can be recycled
- Made in the USA
- No Assembly Required