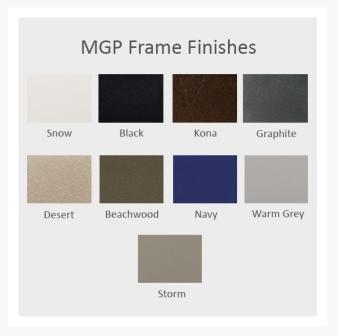

#### **Features**

- Powder-coated aluminum legs will not rust, peel, or crack
- Marine grade polymer (MGP) table top will not crack, rot, or separate
- MGP is impervious to moisture, so will not absorb fresh water or salt water
- Synthetic lumber is solid color all the way through
- Includes high quality stainless steel hardware
- Aluminum frame can be recycled
- MGP is made with more than 30% recycled resin and can be recycled
- Made in the USA
- No Assembly Required