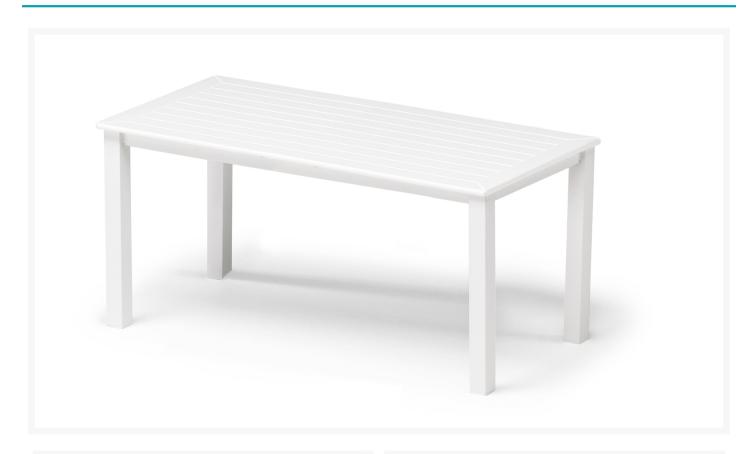

## **Short Description**

21" x 42" Rectangular MGP/Aluminum Coffee Table 50W0 by Telescope Casual

## Description

Complete your patio makeover with the 21" x 42" Rectangular MGP/Aluminum Coffee Table (50W0) by Telescope Casual . You won't find a more diverse and durable line than Telescope's marine grade polymer (MGP) top tables! Offering modern coffee, chat, dining, accessory, balcony, and bar height selections, each piece has its own personality. A durable powder-coated aluminum base and marine grade polymer top are made to endure in any outdoor setting, rain or shine. Enjoy this piece with sofa sets, chaise lounges, and more!

#### **Dimensions**

• 21" W x 42" D x 18" H (21 lbs.)