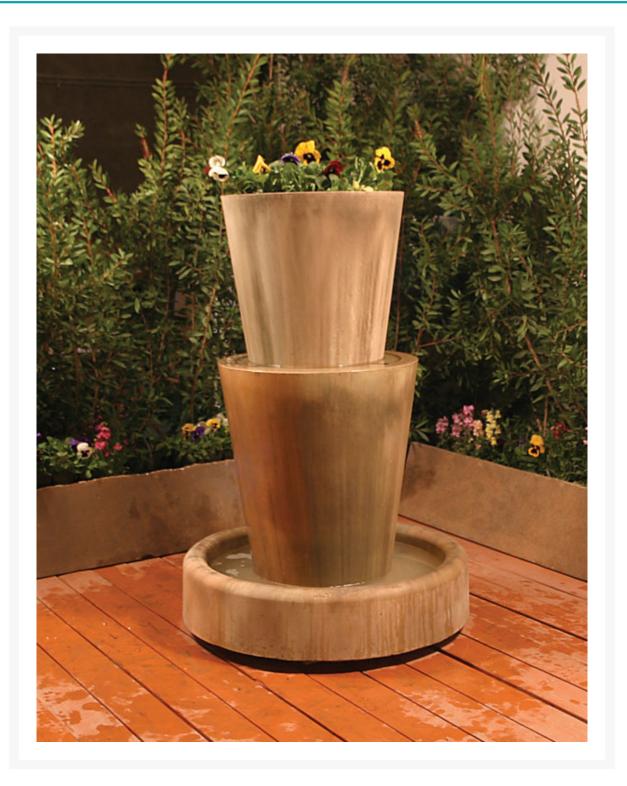

# DISC Bi-Level Jug with Planter Floor Fountain

### Short Description

sku: BI-JUGheight: 50 in.width: 36 in.depth: 36 in.weight: 440 lbs.color shown: sierra

#### Description

The Bi-Level Jug Floor Fountain featured in a beautiful sierra finish is sure to compliment any outdoor setting. The planter on top is perfect for showcasing your favorite flowers. With rounded edges and cascading water as it fills up in the top basin and flows over the sides, the tranquil water noise from this fountain is sure to relax all.

The fountain is made of the highest grade fiber reinforced concrete (GFRC), which not only reduces weight but is also much more durable than standard cast stone. The artists behind the making of this fountain have simulated the natural texture of the stone to perfection. Installation is very simple and one can be sure to enjoy the beauty and serenity of this fountain with little effort.