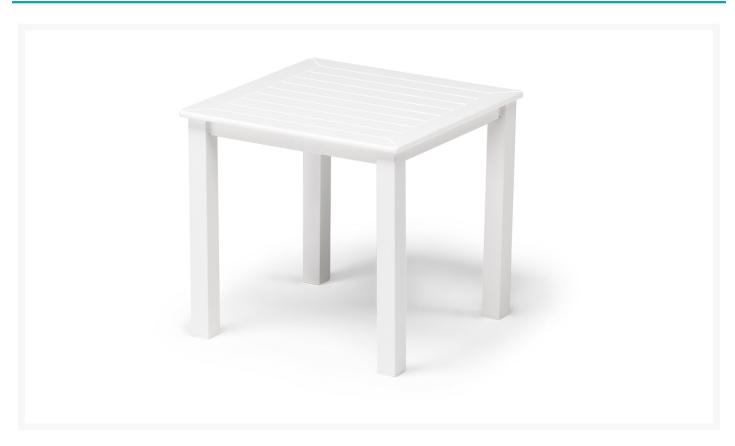

### **Short Description**

21" Square MGP/Aluminum End Table 5000 by Telescope Casual

## Description

Complete your patio makeover with the 21" Square MGP/Aluminum End Table (5000) by Telescope Casual . You won't find a more diverse and durable line than Telescope's marine grade polymer (MGP) top tables! Offering modern coffee, chat, dining, accessory, balcony, and bar height selections, each piece has its own personality. A durable powder-coated aluminum base and marine grade polymer top are made to endure in any outdoor setting, rain or shine. Enjoy this piece with sofa sets, chaise lounges, and more!

#### **Dimensions**

• 21" W x 21" D x 19.5" H (18 lbs.)