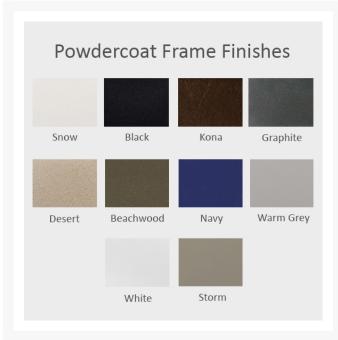

#### **Features**

- Powder-coated aluminum legs will not rust, peel, or crack
- Marine grade polymer (MGP) table top will not crack, rot, or separate
- MGP is impervious to moisture, so will not absorb fresh water or salt water
- Synthetic lumber is solid color all the way through
- Includes high quality stainless steel hardware
- Aluminum frame can be recycled
- MGP is made with more than 30% recycled resin and can be recycled
- Made in the USA
- No Assembly Required