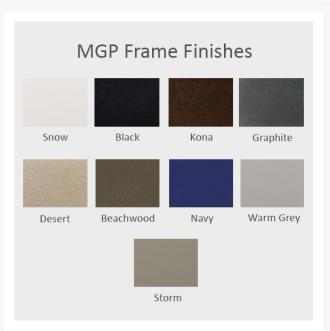

#### **Features**

- Powder-coated aluminum legs will not rust, peel, or crack
- Marine grade polymer (MGP) table top will not crack, rot, or separate
- MGP is impervious to moisture, so will not absorb fresh water or salt water
- Synthetic lumber is solid color all the way through
- Includes high quality stainless steel hardware
- Aluminum frame can be recycled
- MGP is made with more than 30% recycled resin and can be recycled
- Made in the USA
- No Assembly Required