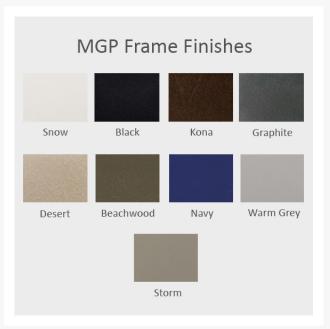

#### **Features**

- Powder-coated aluminum legs will not rust, peel, or crack
- Marine grade polymer (MGP) table top will not crack, rot, or separate
- MGP is impervious to moisture, so will not absorb fresh water or salt water
- Synthetic lumber is solid color all the way through
- Includes high quality stainless steel hardware
- Aluminum frame can be recycled
- MGP is made with more than 30% recycled resin and can be recycled
- Made in the USA
- No Assembly Required