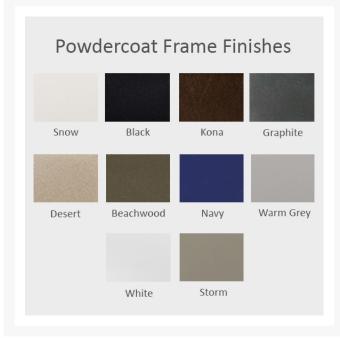

#### **Features**

- Powder-coated aluminum legs will not rust, peel, or crack
- Marine grade polymer (MGP) table top will not crack, rot, or separate
- MGP is impervious to moisture, so will not absorb fresh water or salt water
- Synthetic lumber is solid color all the way through
- Includes high quality stainless steel hardware
- Aluminum frame can be recycled
- MGP is made with more than 30% recycled resin and can be recycled
- Made in the USA
- No Assembly Required