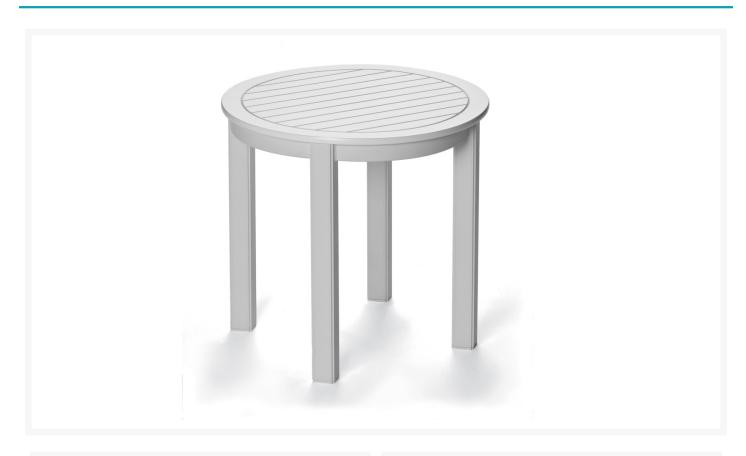

### **Short Description**

21" Round MGP/Aluminum Deluxe End Table 5140 by Telescope Casual

## Description

Complete your patio makeover with the 21" Round MGP/Aluminum Deluxe End Table (5140) by Telescope Casual . You won't find a more diverse and durable line than Telescope's marine grade polymer (MGP) top tables! Offering modern coffee, chat, dining, accessory, balcony, and bar height selections, each piece has its own personality. A durable powder-coated aluminum base and marine grade polymer top are made to endure in any outdoor setting, rain or shine. Enjoy this piece with sofa sets, chaise lounges, and more!

#### **Dimensions**

• 20.75" W x 20.75" D x 19.5" H (12 lbs.)