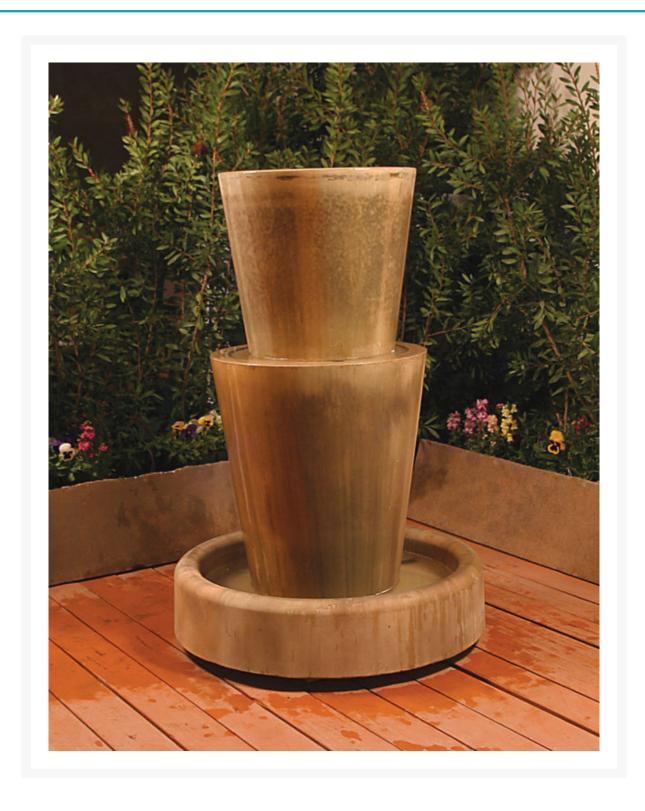

### **Short Description**

sku: BI-JUG-Nheight: 50 in.width: 36 in.depth: 36 in.weight: 440 lbs.color shown: sierra

#### Description

The Bi-Level Jug Floor Fountain featured in a beautiful sierra finish is sure to compliment any outdoor setting. With rounded edges and cascading water as it fills up in the top basin and flows over the sides, the tranquil water noise from this fountain is sure to relax all.

The fountain is made of the highest grade fiber reinforced concrete (GFRC), which not only reduces weight but is also much more durable than standard cast stone. The artists behind the making of this fountain have simulated the natural texture of the stone to perfection. Installation is very simple and one can be sure to enjoy the beauty and serenity of this fountain with little effort.

## DISC Bi-Level Jug Floor Fountain

\$1,585.00