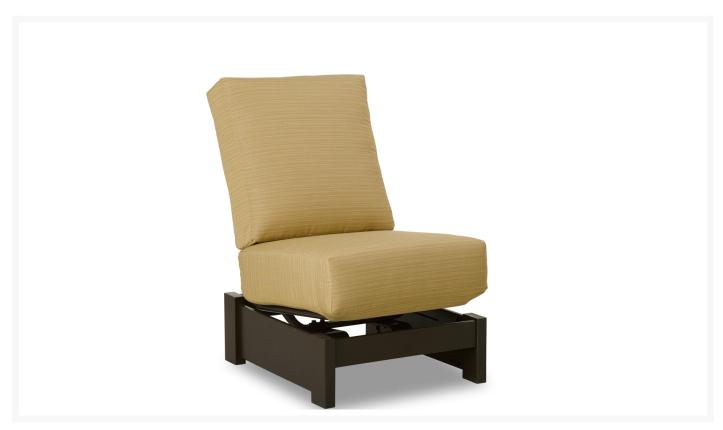

## **Short Description**

Leeward MGP Deep Cushion Armless Single-Seat Section 2414255 by Telescope Casual

### Description

The Leeward MGP Deep Cushion Armless Single-Seat Section (2414255) by Telescope Casual is unmatched in class and comfort. Its modular frame design unifies each piece as a set, but also allows for standalone use. Deep, plush cushions and a hidden motion feature create the ultimate lounging experience, while sturdy, all-weather construction ensures lasting performance across the seasons. Its durable marine grade polymer frame, all-weather cushions, and fade-resistant Sunbrella fabric are made to endure in any outdoor setting, rain or shine.

#### Dimensions

- 23.5" W x 34.5" D x 38.5" H (43 lbs.)
- Seat Height: 19"