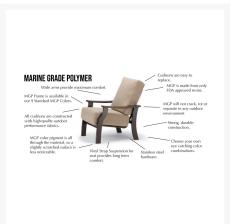

#### **Features**

- Marine grade polymer frame (MGP) will not crack, rot, or separate
- MGP is impervious to moisture, so will not absorb fresh water or salt water
- Synthetic lumber is solid color all the way through
- Includes high quality stainless steel hardware
- Outdoor cushions are comfortable and designed to drain quickly
- Cushions are made with Sunbrella fabric, which has a 5 year fade warranty and is easy to clean
- 100% acrylic fabric is solid color all the way through
- Create different seating arrangements by attaching modular pieces together
- Made in the USA
- MGP is made with more than 30% recycled resin and can be recycled
- No Assembly Required