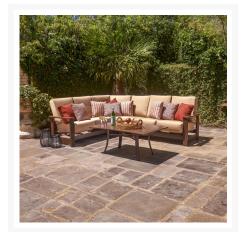

### Description

The Leeward MGP Deep Cushion Armless Single-Seat Section (2414255) by Telescope Casual is unmatched in class and comfort. Its modular frame design unifies each piece as a set, but also allows for standalone use. Deep, plush cushions and a hidden motion feature create the ultimate lounging experience, while sturdy, all-weather construction ensures lasting performance across the seasons. Its durable marine grade polymer frame, all-weather cushions, and fade-resistant Sunbrella fabric are made to endure in any outdoor setting, rain or shine.