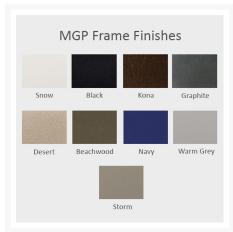

#### **Features**

- Marine grade polymer frame (MGP) will not crack, rot, or separate
- MGP is impervious to moisture, so will not absorb fresh water or salt water
- Synthetic lumber is solid color all the way through
- Includes high quality stainless steel hardware
- Outdoor cushions are comfortable and designed to drain quickly
- Cushions are made with Sunbrella fabric, which has a 5 year fade warranty and is easy to clean
- 100% acrylic fabric is solid color all the way through
- Create different seating arrangements by attaching modular pieces together
- Made in the USA
- MGP is made with more than 30% recycled resin and can be recycled
- No Assembly Required