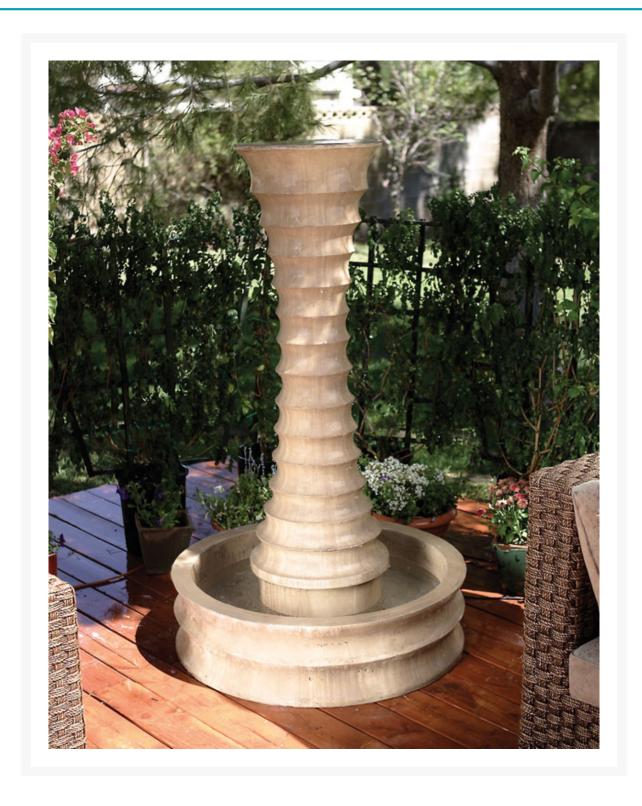

### Description

The Round Scallop Floor Fountain features a gentle ribbed body that creates a magnificent water noise as the water gurgles from the top of the fountain and cascades across it. Displayed here in an elegant ancient finish, this fountain is sure to please all.

The fountain is made of the highest grade fiber reinforced concrete (GFRC), which not only reduces weight but is also much more durable than standard cast stone. The artists behind the making of this fountain have simulated the natural texture of the stone to perfection. Installation is very simple and one can be sure to enjoy the beauty and serenity of this fountain with little effort.

# DISC Round Scallop Floor Fountain

\$1,299.00