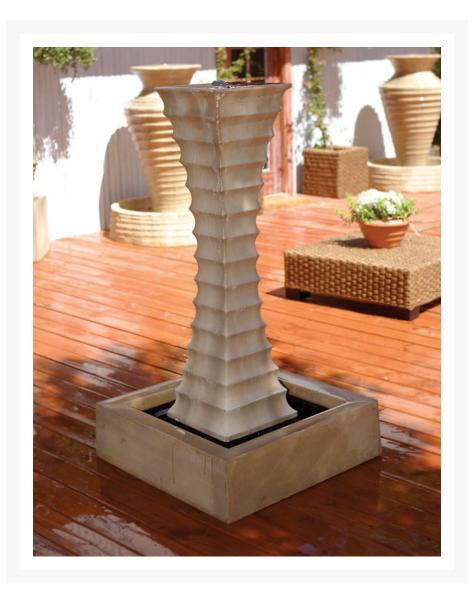

## **Short Description**

sku: SQSCheight: 60 in.width: 32 in.depth: 32 in.weight: 310 lbs.color shown: ancient

## Description

The Square Scallop Floor Fountain features a gentle ribbed body that creates a magnificent water noise as the water gurgles from the top of the fountain and cascades across it. Displayed here in an elegant ancient finish, this fountain is sure to please all.

The fountain is made of the highest grade fiber reinforced concrete (GFRC), which not only reduces weight but is also much more durable than standard cast stone. The artists behind the making of this fountain have simulated the natural texture of the stone to perfection. Installation is very simple and one can be sure to enjoy the beauty and serenity of this fountain with little effort.