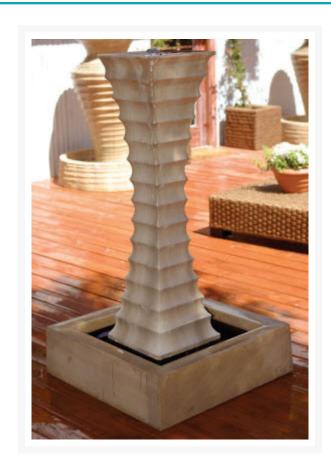

## **Short Description**

sku: SQSCheight: 60 in.width: 32 in.depth: 32 in.weight: 310 lbs.color shown: ancient

## Description

The Square Scallop Floor Fountain features a gentle ribbed body that creates a magnificent water noise as the water gurgles from the top of the fountain and cascades across it. Displayed here in an elegant ancient finish, this fountain is sure to please all.

The fountain is made of the highest grade fiber reinforced concrete (GFRC), which not only reduces weight but is also much more durable than standard cast stone. The artists behind the making of this fountain have simulated the natural texture of the stone to perfection. Installation is very simple and one can be sure to enjoy the beauty and serenity of this fountain with little effort.