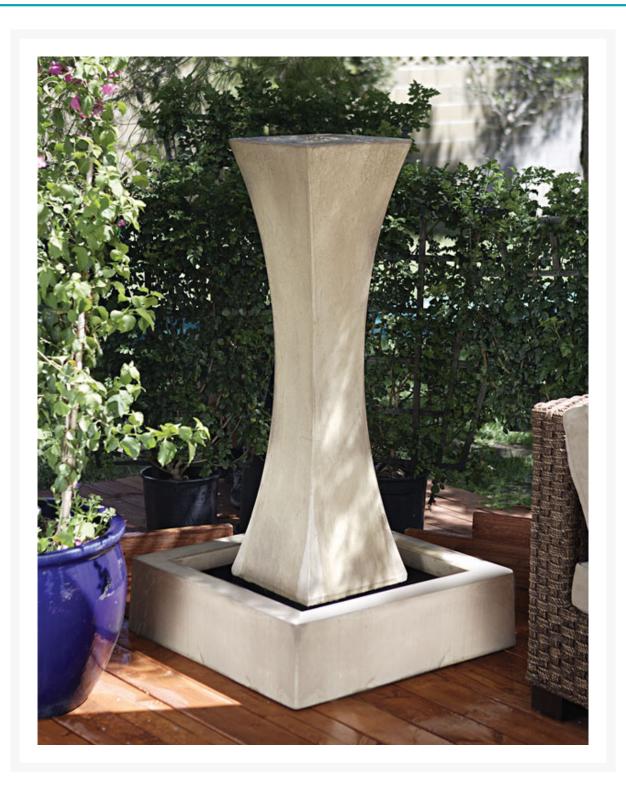

### Short Description

sku: IIIFheight: 59 in.width: 32 in.depth: 32 in.weight: 214 lbs.color shown: ancient

#### Description

Featuring an elegant design and a slim body, the I Floor Fountain is sure to accentuate any outdoor setting. Water collects at the top basin before gently flowing over the smooth edges and down the curvaceous body. The tranquil water noise is sure to relax all.

The fountain is made of the highest grade fiber reinforced concrete (GFRC), which not only reduces weight but is also much more durable than standard cast stone. The artists behind the making of this fountain have simulated the natural texture of the stone to perfection. Installation is very simple and one can be sure to enjoy the beauty and serenity of this fountain with little effort.

# **DISC I Floor Fountain**