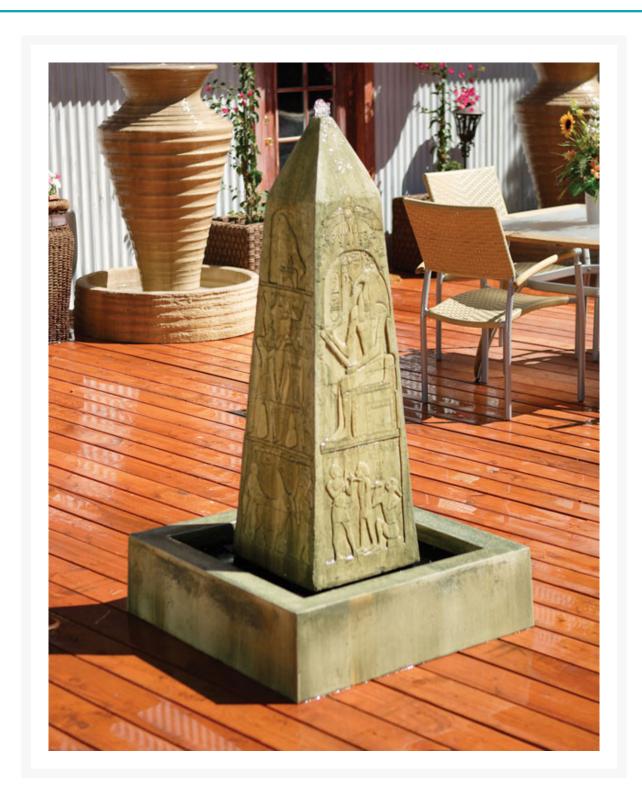

### **Short Description**

sku: EGYFheight: 57 in.width: 32 in.depth: 32 in.weight: 197 lbs.color shown: dark ancient

#### Description

Bring adventure into your backyard or outdoor setting with the Obelisk Floor Fountain. Featured in a dark ancient finish and exquisite engravings, this unique fountain is sure to mesmerize all.

The fountain is made of the highest grade fiber reinforced concrete (GFRC), which not only reduces weight but is also much more durable than standard cast stone. The artists behind the making of this fountain have simulated the natural texture of the stone to perfection. Installation is very simple and one can be sure to enjoy the beauty and serenity of this fountain with little effort.

## **DISC Obelisk Floor Fountain**

\$1,199.00