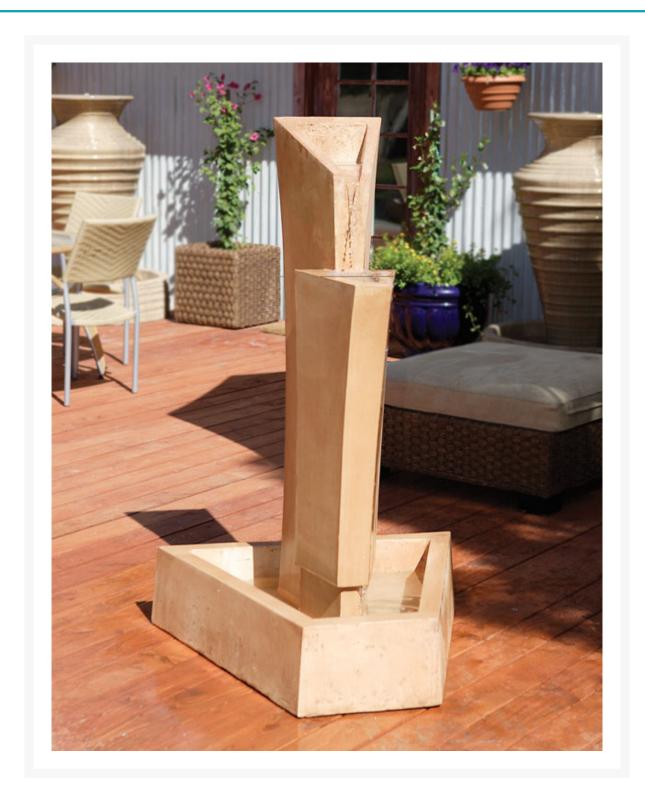

### **Short Description**

sku: TWRFheight: 58 in.width: 35 in.depth: 34 in.weight: 496 lbs.color shown: desert rose

#### Description

The Elegante Tower Floor Fountain is true to its' name as it showcases an elegant design with graceful water features. Featured in a beautiful desert rose finish, this fountain is sure to accentuate any outdoor setting.

The fountain is made of the highest grade fiber reinforced concrete (GFRC), which not only reduces weight but is also much more durable than standard cast stone. The artists behind the making of this fountain have simulated the natural texture of the stone to perfection. Installation is very simple and one can be sure to enjoy the beauty and serenity of this fountain with little effort.

# DISC Elegante Tower Floor Fountain

\$1,699.00