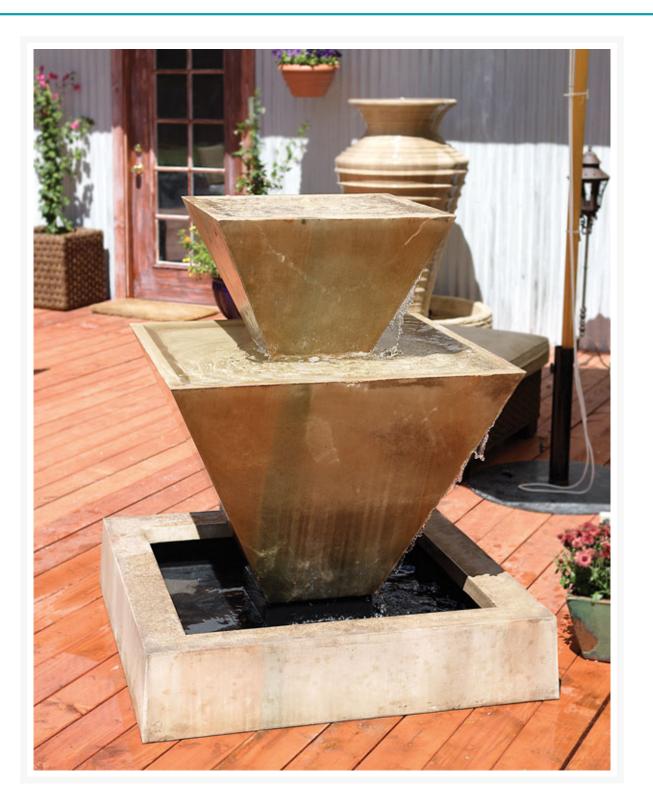

#### Description

The Double Oblique Floor Fountain featured in a beautiful sierra finish, is extraordinary in design with two upside down pyramids stacked on top of each other. Water flows from the top basin collecting in the second basin before cascading into the lower basin. The water noise and beauty of this fountain is sure to add serenity and tranquility to any outdoor setting.

The fountain is made of the highest grade fiber reinforced concrete (GFRC), which not only reduces weight but is also much more durable than standard cast stone. The artists behind the making of this fountain have simulated the natural texture of the stone to perfection. Installation is very simple and one can be sure to enjoy the beauty and serenity of this fountain with little effort.