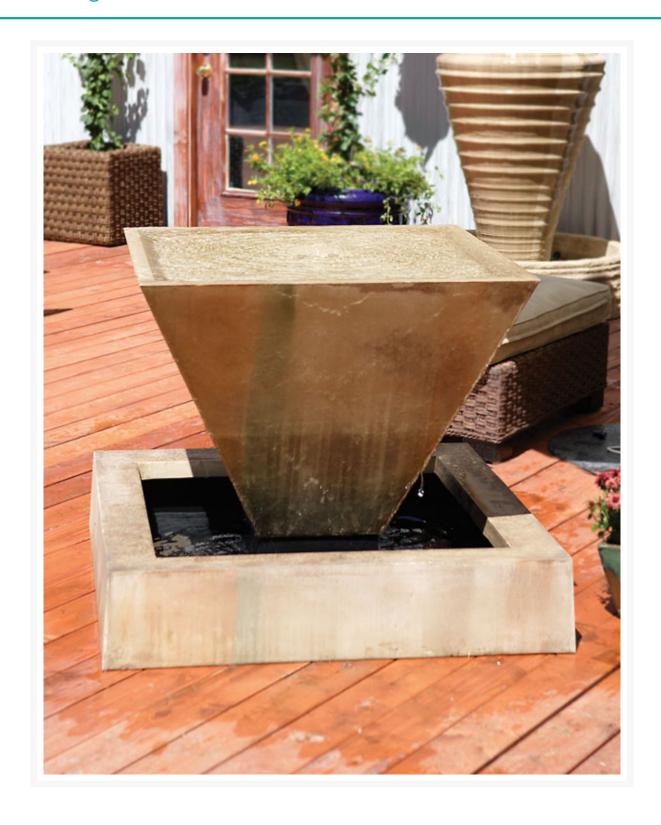

## **Short Description**

Smallsku: OBSF height: 25 in. width: 32 in. depth: 32 in. weight: 332 lbs. color shown: sierra

## Description

The Small Oblique Floor Fountain is an elegant fountain with impressive water features. Featured in a sierra finish and water falling off of it's sharp edges, this fountain is sure to catch the attention of onlookers in any outdoor setting.

The fountain is made of the highest grade fiber reinforced concrete (GFRC), which not only reduces weight but is also much more durable than standard cast stone. The artists behind the making of this fountain have simulated the natural texture of the stone to perfection. Installation is very simple and one can be sure to enjoy the beauty and serenity of this fountain with little effort.