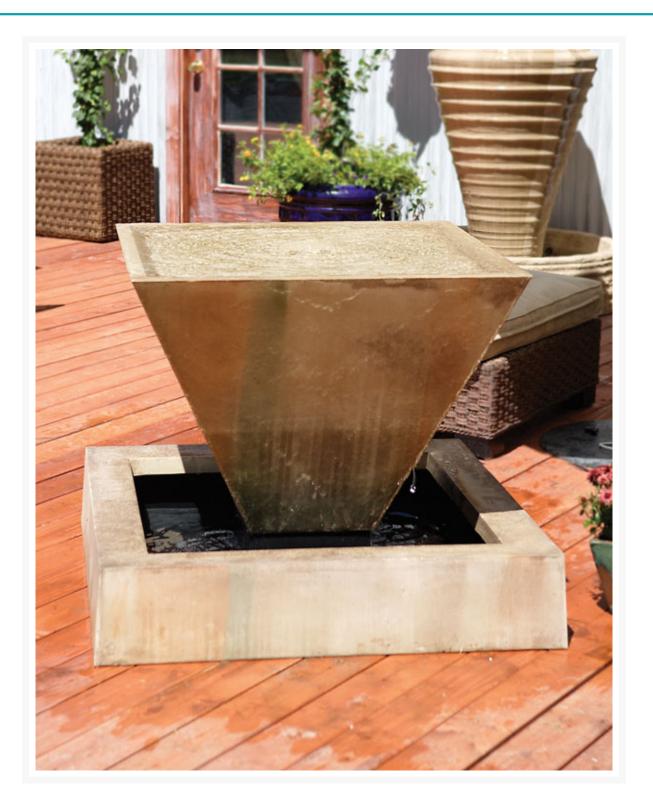

#### Description

The Large Oblique Floor Fountain is an elegant fountain with impressive water features. Featured in a sierra finish and water falling off of it's sharp edges, this fountain is sure to catch the attention of onlookers in any outdoor setting.

The fountain is made of the highest grade fiber reinforced concrete (GFRC), which not only reduces weight but is also much more durable than standard cast stone. The artists behind the making of this fountain have simulated the natural texture of the stone to perfection. Installation is very simple and one can be sure to enjoy the beauty and serenity of this fountain with little effort.