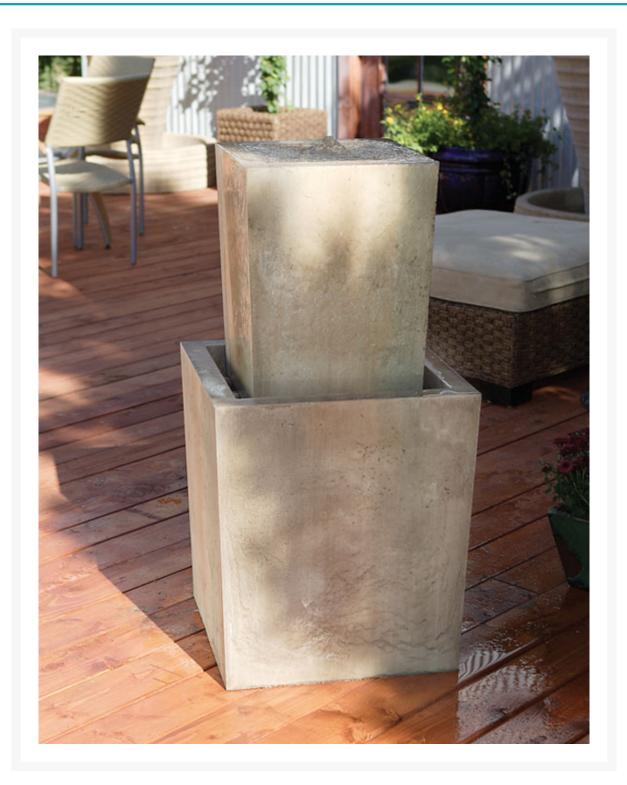

#### Description

The Double Squared Floor Fountain featured in a pleasant sierra finish, has sharp defined edges and a commanding presence. With two water levels cascading down on every side, this fountain not only has wonderful water noise but it also provides a great focal point for any outdoor setting.

The fountain is made of the highest grade fiber reinforced concrete (GFRC), which not only reduces weight but is also much more durable than standard cast stone. The artists behind the making of this fountain have simulated the natural texture of the stone to perfection. Installation is very simple and one can be sure to enjoy the beauty and serenity of this fountain with little effort.