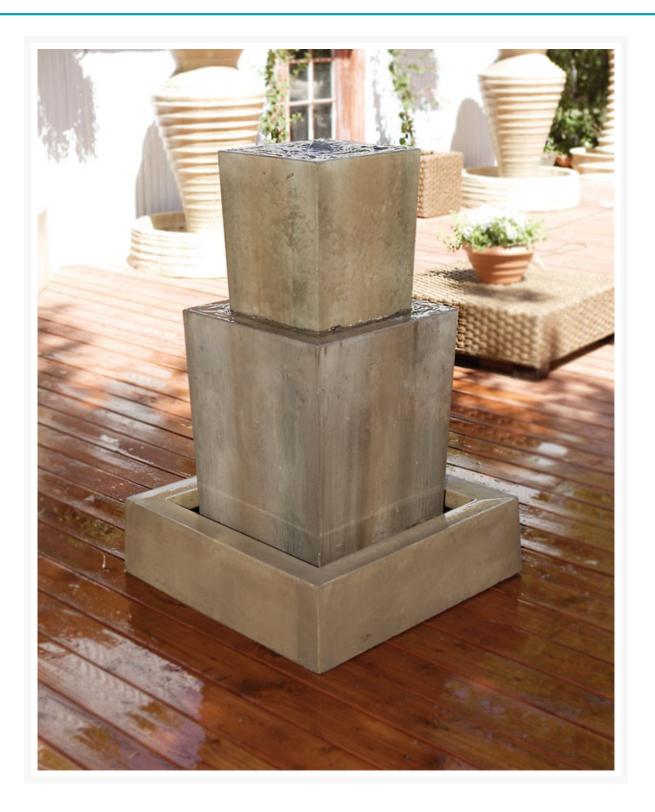

## Short Description

sku: OBTDFheight: 42 in.width: 32 in.depth: 32 in.weight: 260 lbs.color shown: sierra

## Description

The Double Obtuse Floor Fountain featured in a pleasant sierra finish, has sharp defined edges and a commanding presence. With two water levels cascading down on every side, this fountain not only has wonderful water noise but it also provides a great focal point for any outdoor setting.

The fountain is made of the highest grade fiber reinforced concrete (GFRC), which not only reduces weight but is also much more durable than standard cast stone. The artists behind the making of this fountain have simulated the natural texture of the stone to perfection. Installation is very simple and one can be sure to enjoy the beauty and serenity of this fountain with little effort.