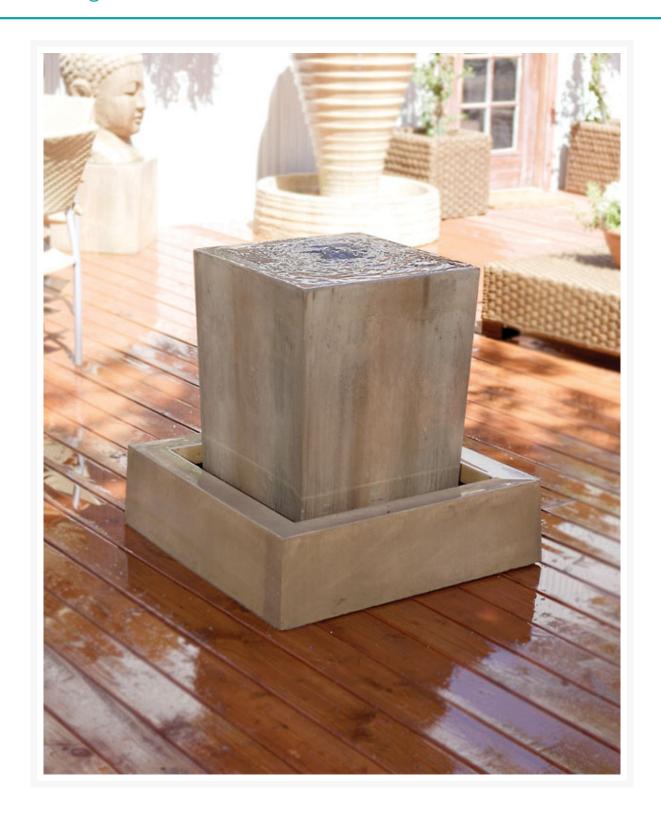

## **Short Description**

sku: OBTFheight: 26 in.width: 32 in.depth: 32 in.weight: 220 lbs.color shown: sierra

## Description

The Obtuse Floor Fountain featured in a pleasant sierra finish, has sharp defined edges and a commanding presence. With water cascading down on every side, this fountain not only has wonderful water noise but it also provides a great focal point for any outdoor setting.

The fountain is made of the highest grade fiber reinforced concrete (GFRC), which not only reduces weight but is also much more durable than standard cast stone. The artists behind the making of this fountain have simulated the natural texture of the stone to perfection. Installation is very simple and one can be sure to enjoy the beauty and serenity of this fountain with little effort.