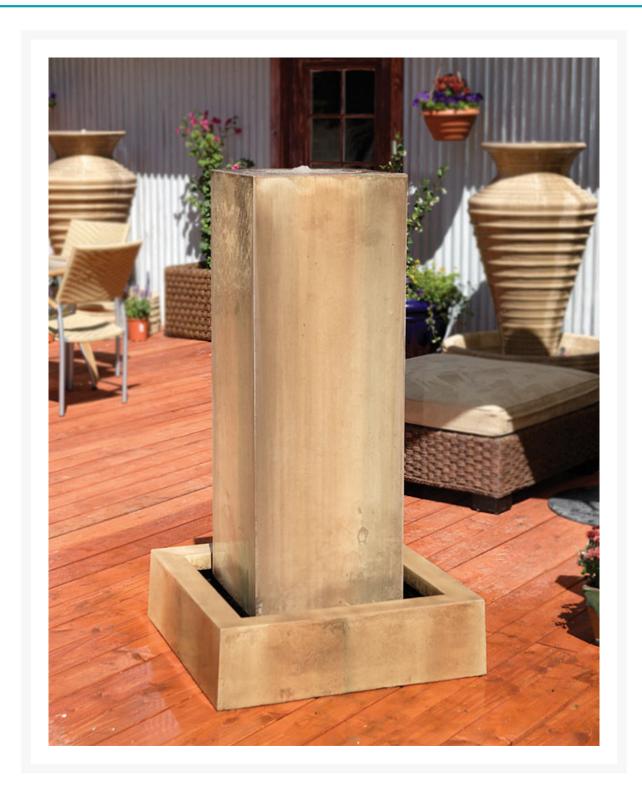

### **Short Description**

sku: MONFLheight: 59 in.width: 32 in.depth: 32 in.weight: 338 lbs.color shown: sierra

#### Description

The Monolith Floor Fountain featured in a pleasant sierra finish, has sharp defined edges and a commanding presence. With water cascading down on every side, this fountain not only has wonderful water noise but it also provides a great focal point for any outdoor setting.

The fountain is made of the highest grade fiber reinforced concrete (GFRC), which not only reduces weight but is also much more durable than standard cast stone. The artists behind the making of this fountain have simulated the natural texture of the stone to perfection. Installation is very simple and one can be sure to enjoy the beauty and serenity of this fountain with little effort.

## **DISC Monolith Floor Fountain**

\$1,472.00