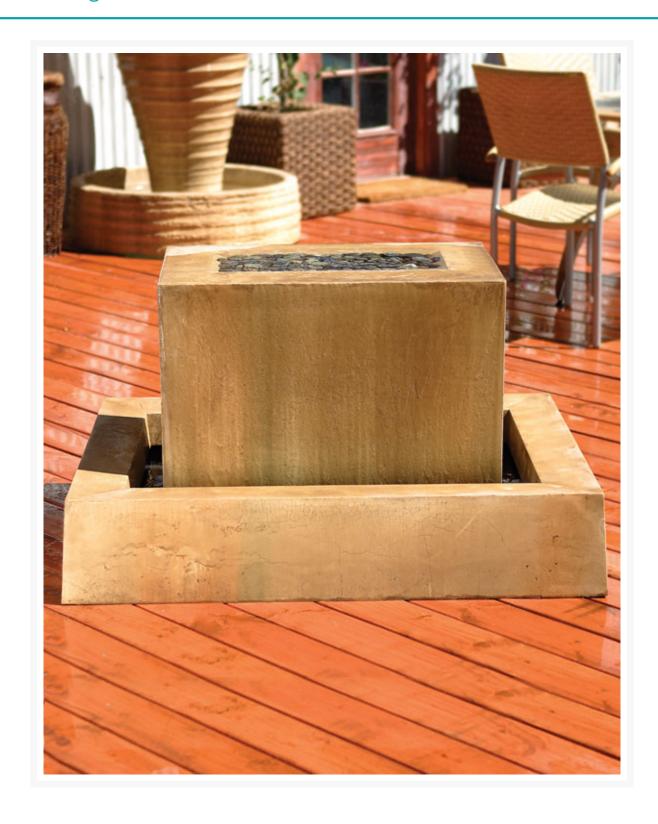

### **Short Description**

sku: LINFheight: 27 in.width: 44 in.depth: 32 in.weight: 250 lbs.color shown: sierra

### Description

The Linear Floor Fountain featured in a pleasant sierra finish, has sharp defined edges and a commanding presence. With water cascading down on every side, this fountain not only has wonderful water noise but it also provides a great focal point for any outdoor setting.

The fountain is made of the highest grade fiber reinforced concrete (GFRC), which not only reduces weight but is also much more durable than standard cast stone. The artists behind the making of this fountain have simulated the natural texture of the stone to perfection. Installation is very simple and one can be sure to enjoy the beauty and serenity of this fountain with little effort.

# DISC Linear Floor Fountain