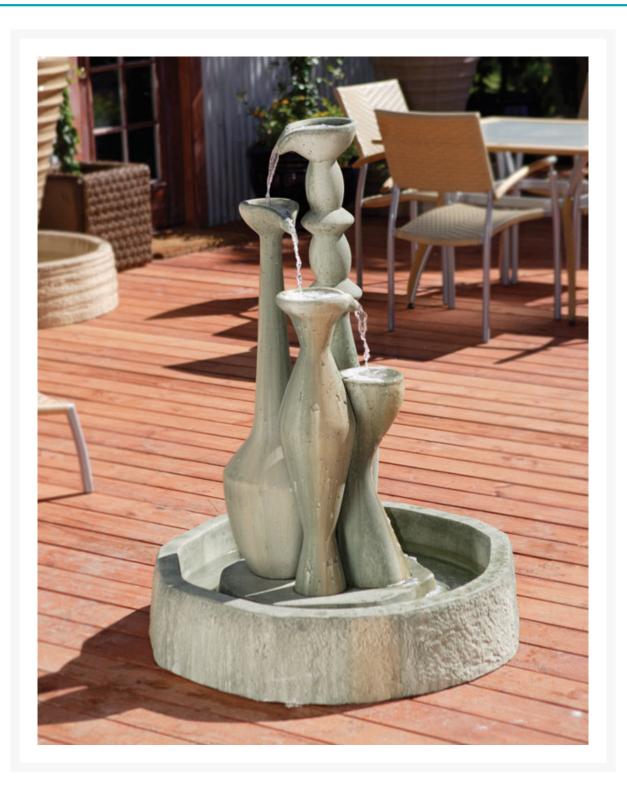

#### Description

The Spindle Floor Fountain has four levels of falling water with intricate basins designed to not only catch the falling water but to also catch the attention of its guests. The sophisticated dark ancient finish and the pleasant water noise is sure to please all and add tranquility to any outdoor setting.

The fountain is made of the highest grade fiber reinforced concrete (GFRC), which not only reduces weight but is also much more durable than standard cast stone. The artists behind the making of this fountain have simulated the natural texture of the stone to perfection. Installation is very simple and one can be sure to enjoy the beauty and serenity of this fountain with little effort.

# **DISC Spindle Floor Fountain**