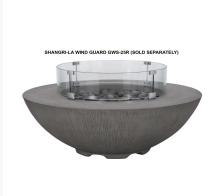

#### **Features**

- An electronic ignition for easy start-ups and includes an automatic flame-out shut-off valve to ensure safe operation every time.
- Burn-time from the propane/air mixer burns clean at up to 10 hours on a single 20 pound tank.
- Choose from natural gas or propane. Includes a 10' quick connect hose.
- The propane tank does not fit inside of this fire table.
- Optional 25" Round Glass Wind Guard can be added to protect flames from strong winds.