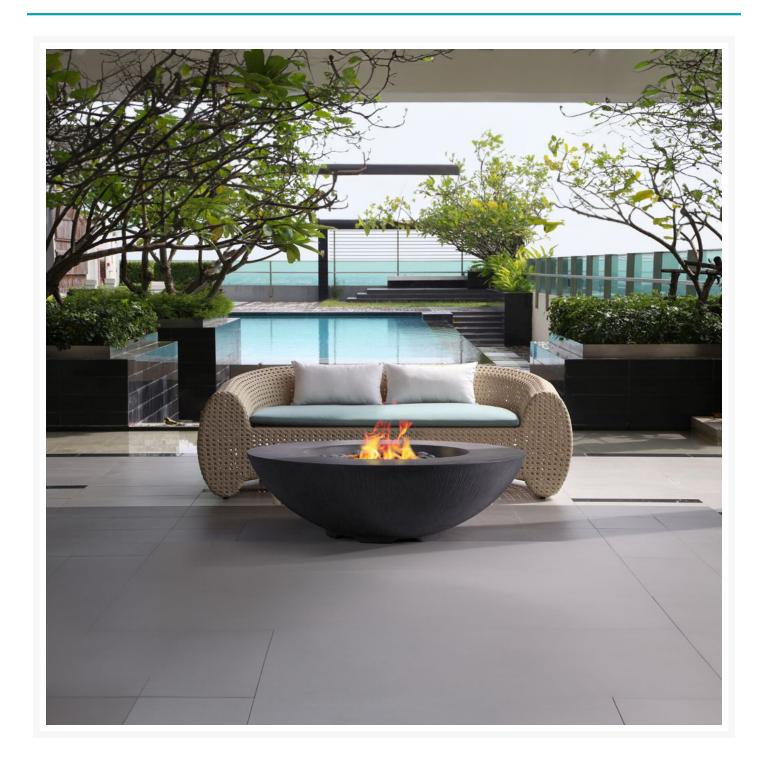

# **Short Description**

Shangri-La Fire Table SH-CH/SL by Pyromania

## Description

The Shangri-La Fire Table (SH-CH/SL) by Pyromania is a modern style fire table that flows in any outdoor setting. Inspired by mid-century design, this modest fire table was crafted from glass fiber reinforced concrete (GFRC) to create a durable design that will last for many years to come. Available in multiple colors, the Shangri-La is a beautiful centerpiece capable of keeping you warm.