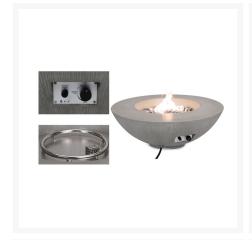

#### **Features**

- An electronic ignition for easy start-ups and includes an automatic flame-out shut-off valve to ensure safe operation every time.
- Burn-time from the propane/air mixer burns clean at up to 10 hours on a single 20 pound tank.
- Choose from natural gas or propane. Includes a 10' quick connect hose.
- The propane tank does not fit inside of this fire table.
- Optional 25" Round Glass Wind Guard can be added to protect flames from strong winds.