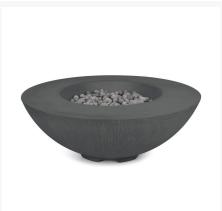

# **Short Description**

Shangri-La Fire Table SH-CH/SL by Pyromania

## Description

The Shangri-La Fire Table (SH-CH/SL) by Pyromania is a modern style fire table that flows in any outdoor setting. Inspired by mid-century design, this modest fire table was crafted from glass fiber reinforced concrete (GFRC) to create a durable design that will last for many years to come. Available in multiple colors, the Shangri-La is a beautiful centerpiece capable of keeping you warm.

## **Features**

| Manufacturer     | Pyromania                              |
|------------------|----------------------------------------|
| Model            | Shangri-La                             |
| SKU              | SH-CH/SL                               |
| Dimensions       | 41"W x 41"D x 14.5"H (without 3" legs) |
| Weight           | 136 lbs.                               |
| Frame Material   | Glass Fiber Reinforced Concrete (GFRC) |
| Available Colors | Charcoal Grey, Slate Grey              |
| Certification    | CSA listed                             |
| Heat Output      | 60,000 BTU                             |
| Fuel Type        | Natural Gas, Propane                   |
| Ignition         | Requires 1.5V Battery (Not Included)   |
| Warranty         | 1 Year Limited Warranty                |