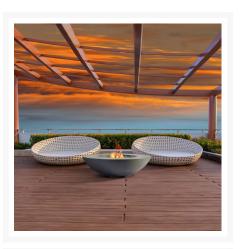

## Description

The Shangri-La Fire Table (SH-CH/SL) by Pyromania is a modern style fire table that flows in any outdoor setting. Inspired by mid-century design, this modest fire table was crafted from glass fiber reinforced concrete (GFRC) to create a durable design that will last for many years to come. Available in multiple colors, the Shangri-La is a beautiful centerpiece capable of keeping you warm.

## **Features**

| Manufacturer     | Pyromania                              |
|------------------|----------------------------------------|
| Model            | Shangri-La                             |
| SKU              | SH-CH/SL                               |
| Dimensions       | 41"W x 41"D x 14.5"H (without 3" legs) |
| Weight           | 136 lbs.                               |
| Frame Material   | Glass Fiber Reinforced Concrete (GFRC) |
| Available Colors | Charcoal Grey, Slate Grey              |
| Certification    | CSA listed                             |
| Heat Output      | 60,000 BTU                             |
| Fuel Type        | Natural Gas, Propane                   |
| Ignition         | Requires 1.5V Battery (Not Included)   |
| Warranty         | 1 Year Limited Warranty                |