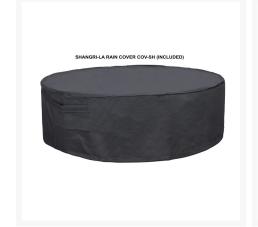

• Protective cover will extend fire table's life by keeping debris and water out.