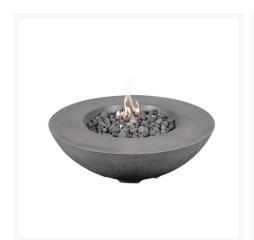

# **Short Description**

Shangri-La Fire Table SH-CH/SL by Pyromania

## Description

The Shangri-La Fire Table (SH-CH/SL) by Pyromania is a modern style fire table that flows in any outdoor setting. Inspired by mid-century design, this modest fire table was crafted from glass fiber reinforced concrete (GFRC) to create a durable design that will last for many years to come. Available in multiple colors, the Shangri-La is a beautiful centerpiece capable of keeping you warm.

## **Features**

| Manufacturer     | Pyromania                              |
|------------------|----------------------------------------|
| Model            | Shangri-La                             |
| SKU              | SH-CH/SL                               |
| Dimensions       | 41"W x 41"D x 14.5"H (without 3" legs) |
| Weight           | 136 lbs.                               |
| Frame Material   | Glass Fiber Reinforced Concrete (GFRC) |
| Available Colors | Charcoal Grey, Slate Grey              |
| Certification    | CSA listed                             |
| Heat Output      | 60,000 BTU                             |
| Fuel Type        | Natural Gas, Propane                   |
| Ignition         | Requires 1.5V Battery (Not Included)   |
| Warranty         | 1 Year Limited Warranty                |