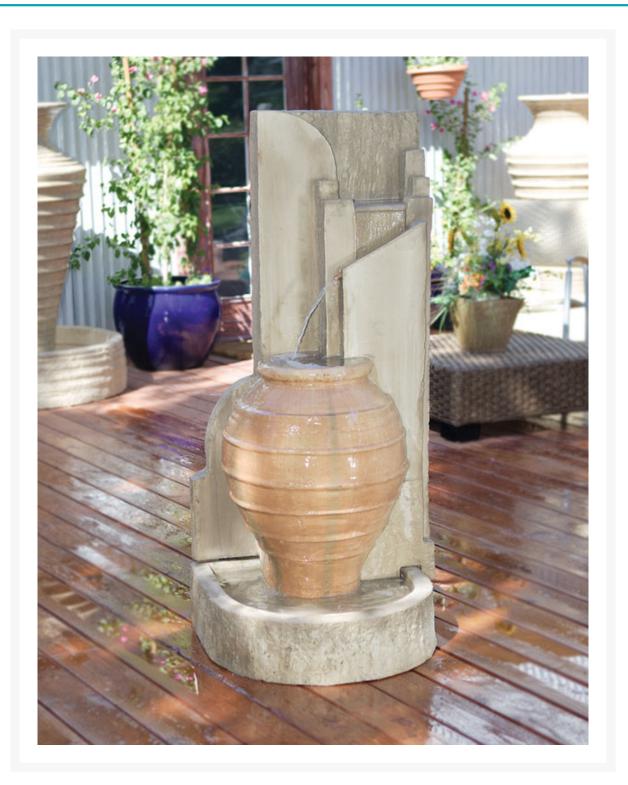

### Short Description

sku: HNPFheight: 56 in.width: 25 in.depth: 24 in.weight: 172 lbs.color shown: standardNOTE: This is a wall fountain.

#### Description

This beautiful fountain features a standard finish and wonderful water noise as water cascades from the top basin into the second water level and finally streaming into the honey pot. The elegant and artful design of this fountain will make it a focal point in any outdoor setting. This fountain is designed to stand flush against a wall.

The fountain is made of the highest grade fiber reinforced concrete (GFRC), which not only reduces weight but is also much more durable than standard cast stone. The artists behind the making of this fountain have simulated the natural texture of the stone to perfection. Installation is very simple and one can be sure to enjoy the beauty and serenity of this fountain with little effort.

# DISC Honey Pot Outdoor Floor Fountain