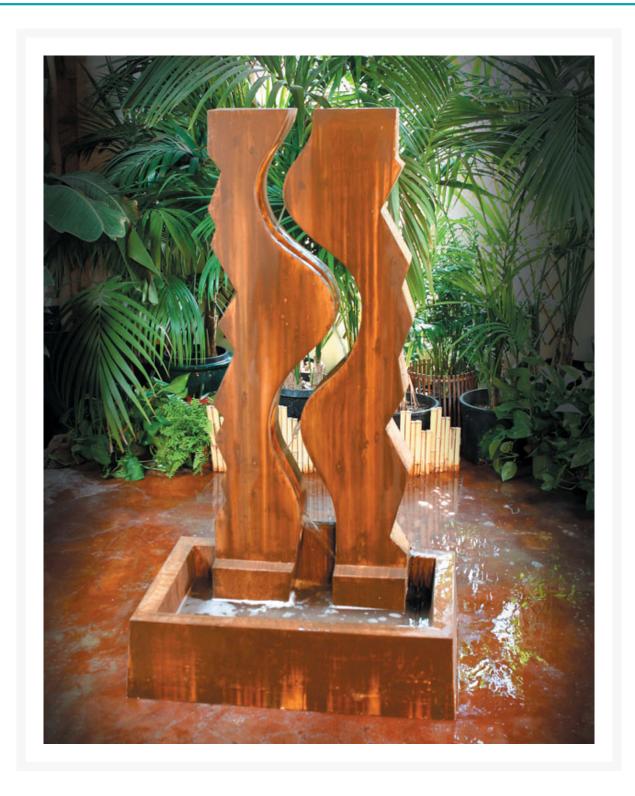

### **Short Description**

sku: VRCYheight: 63 in.width: 36 in.depth: 24 in.weight: 400 lbs.color shown: customNOTE: This is a wall fountain.

#### Description

This Vertical Canyon Fountain is nothing short of a beautiful work of art. Featured in a beautiful custom finish and an intricate waterfall design, this fountain is sure to bring out the best in any outdoor location. This fountain is designed to sit flush against the wall.

The fountain is made of the highest grade fiber reinforced concrete (GFRC), which not only reduces weight but is also much more durable than standard cast stone. The artists behind the making of this fountain have simulated the natural texture of the stone to perfection. Installation is very simple and one can be sure to enjoy the beauty and serenity of this fountain with little effort.

# DISC Vertical Canyon Outdoor Floor Fountain

\$1,569.00