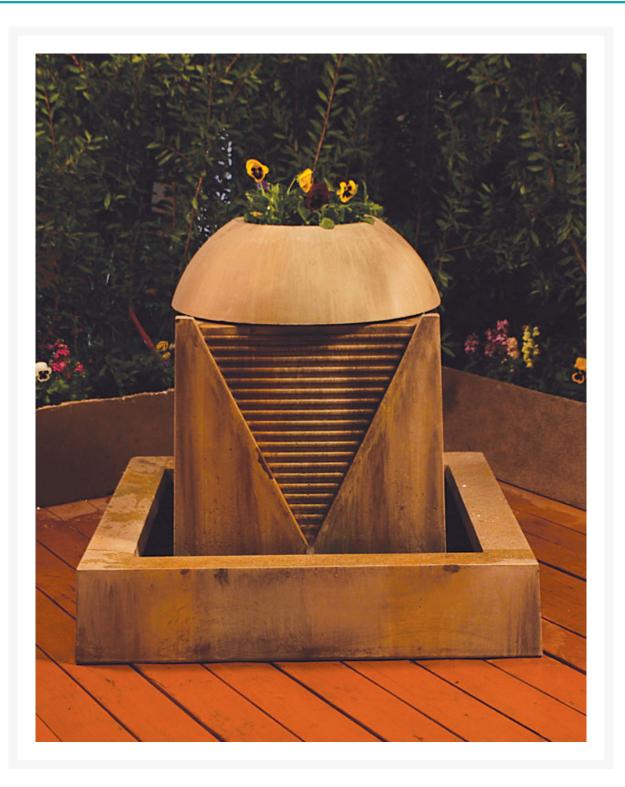

#### Description

The elegant Saucer Floor Fountain features a soft sierra finish. The fountain's unique design is as captivating as it is unique. With tranquil water noises stemming from the water cascading from the top of the fountain and down the ridges, it is sure to be a great compliment to any outdoor setting.

The fountain is made of the highest grade fiber reinforced concrete (GFRC), which not only reduces weight but is also much more durable than standard cast stone. The artists behind the making of this fountain have simulated the natural texture of the stone to perfection. Installation is very simple and one can be sure to enjoy the beauty and serenity of this fountain with little effort.

# **DISC Saucer Floor Fountain**

\$1,699.00