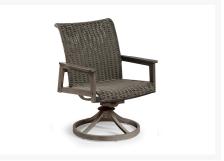

#### Includes

- One (1) Rectangular dining table
- Four (4) stationary
- Two (2) swlVel wicker dining chairs

#### Dimension

- Rectangular dining table: 72"W x 43.5"D x 30"H (68 lbs.)
- Stationary wicker dining chairs:
- Swivel wicker dining chairs: 25"W x 30"D x 36"H (31 lbs.)

#### **Featuress**

- Constructed of aluminum and finished with durable powder coat and hand painted faux wood top coat.
- Meterials: Aluminum, wicker