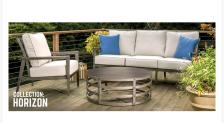

## **Short Description**

The Horizon 7 Pc Dining Set II (HRZ019FAT) by Eddie Bauer. Horizon channels the ruggedness of early outdoorsmen and balances it with the sophistication of mid-century design.

## Description

The Horizon 7 Pc Dining Set II (HRZ019FAT) by Eddie Bauer. Horizon channels the ruggedness of early outdoorsmen and balances it with the sophistication of mid-century design. Details like tapered legs, nailhead details and plank arms, add to the collection's authenticity and comfort.