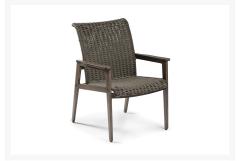

#### Includes

- One (1) Rectangular dining table
- Four (4) stationary
- Two (2) swlVel wicker dining chairs

#### Dimension

- Rectangular dining table: 72"W x 43.5"D x 30"H (68 lbs.)
- Stationary wicker dining chairs:
- Swivel wicker dining chairs: 25"W x 30"D x 36"H (31 lbs.)

#### **Featuress**

- Constructed of aluminum and finished with durable powder coat and hand painted faux wood top coat.
- Meterials: Aluminum, wicker