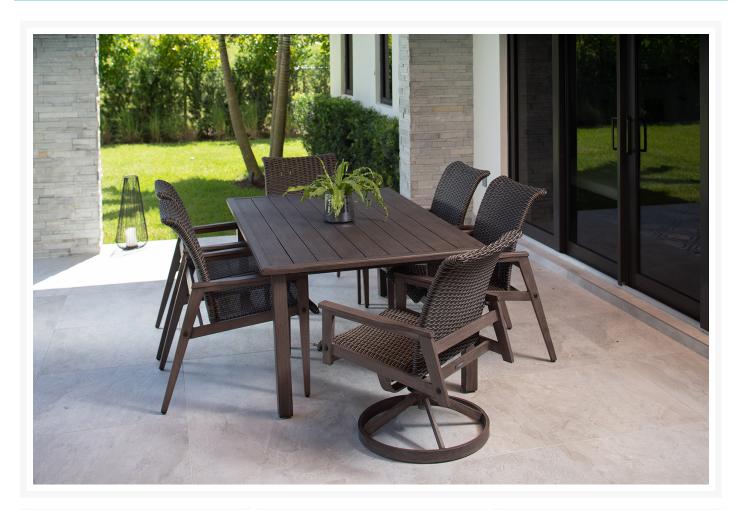

## **Short Description**

The Horizon 7 Pc Dining Set II (HRZ019FAT) by Eddie Bauer. Horizon channels the ruggedness of early outdoorsmen and balances it with the sophistication of mid-century design.

## Description

The Horizon 7 Pc Dining Set II (HRZ019FAT) by Eddie Bauer. Horizon channels the ruggedness of early outdoorsmen and balances it with the sophistication of mid-century design. Details like tapered legs, nailhead details and plank arms, add to the collection's authenticity and comfort.

#### Includes

- One (1) Rectangular dining table
- Four (4) stationary
- Two (2) swlVel wicker dining chairs

#### Dimension

- Rectangular dining table: 72"W x 43.5"D x 30"H (68 lbs.)
- Stationary wicker dining chairs:
- Swivel wicker dining chairs: 25"W x 30"D x 36"H (31 lbs.)

#### **Featuress**

- Constructed of aluminum and finished with durable powder coat and hand painted faux wood top coat.
- Meterials: Aluminum, wicker