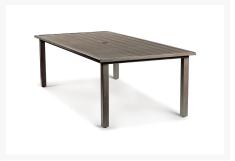

#### Includes

- One (1) Rectangular dining table
- Four (4) stationary
- Two (2) swlVel wicker dining chairs

#### Dimension

- Rectangular dining table: 72"W x 43.5"D x 30"H (68 lbs.)
- Stationary wicker dining chairs:
- Swivel wicker dining chairs: 25"W x 30"D x 36"H (31 lbs.)

#### **Featuress**

- Constructed of aluminum and finished with durable powder coat and hand painted faux wood top coat.
- Meterials: Aluminum, wicker