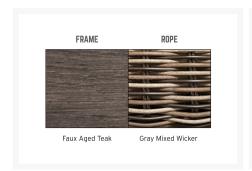

#### **Featuress**

- Constructed of aluminum and finished with durable powder coat and hand painted faux wood top coat.
- Meterials: Aluminum, wicker