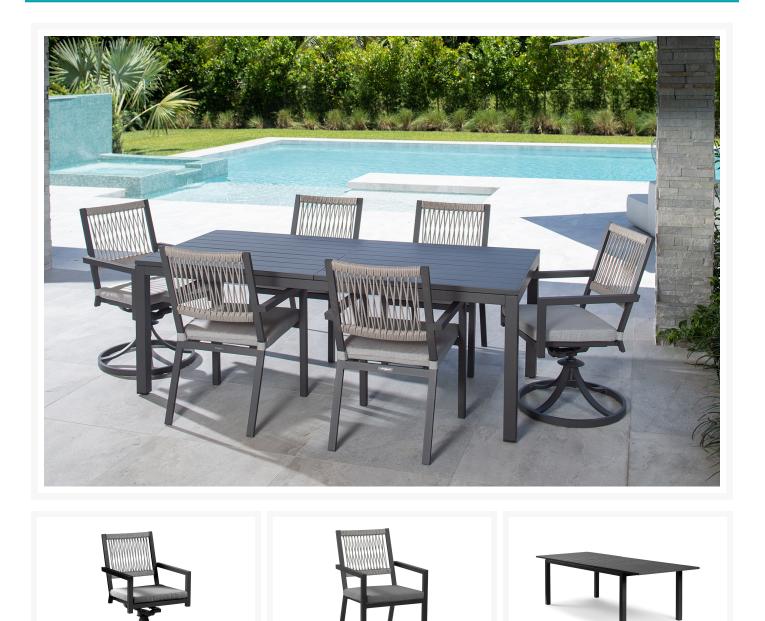

## Short Description

The Explorer 7 Pc. Dining Set w/ Swivel Chairs (EXP013MCL) by Eddie Bauer.The Explorer Collection is adventurous and robust. Angular and VIsually lightened with an open weave of rope for a modern yet rustic look.

### Description

The Explorer 7 Pc. Dining Set w/ Swivel Chairs (EXP013MCL) by Eddie Bauer. The Explorer Collection is adventurous and robust. Angular and Visually lightened with an open weave of rope for a modern yet rustic look. Includes: 1 Rectangular Dining Table, 4 dining chairs, 2 Swivel dining chairs

Includes

- One (1) Rectangular Dining Table
- Four (4) dining chairs
- Two (2) Swivel dining chairs

Dimension

- Rectangular Dining Table: 84/110.5"W x 39.5"D x 30"H (89 lbs.)
- dining chairs: 23"W x 26"D x 36"H (10 lbs.)
- Swivel Dining Chair: 23"W x 26"D x 36"H (13 lbs.)

#### Features

- Powder coated aluminum frame.
- Sunbrella Cast Slate grey cushion. Includes dining chair seat cushions.
- Rectangular Dining Table W84xD40.5xH30, Swivel Dining Chair W23xD26xH36, Dining Chair W23xD26xH36