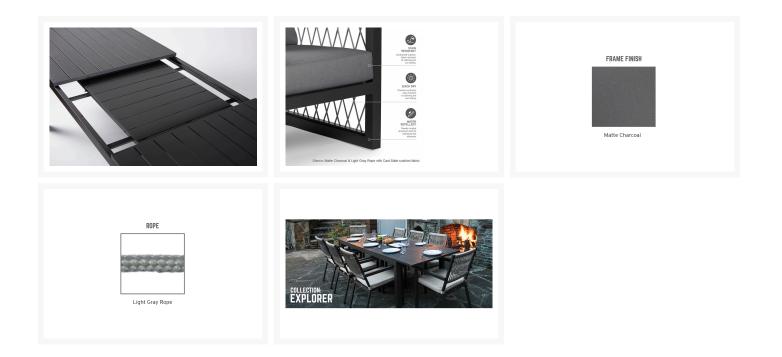

#### Features

- Powder coated aluminum frame.
- Sunbrella Cast Slate grey cushion. Includes dining chair seat cushions.
- Rectangular Dining Table W84xD40.5xH30, Swivel Dining Chair W23xD26xH36, Dining Chair W23xD26xH36

### Additional Information

| SKU                  | EXP013MCL                                                                                                                                            |
|----------------------|------------------------------------------------------------------------------------------------------------------------------------------------------|
| Ships Out Estimate   | 2- 4 Weeks                                                                                                                                           |
| Residential Warranty | Residential:<br>Frame: 15 Years<br>Fabric: 5 Years<br>Components: 5 Years<br>Commercial:<br>Frame: 5 Years<br>Fabric: 3 Years<br>Components: 3 Years |
| Fabric               | <u>View Fabric Options</u>                                                                                                                           |