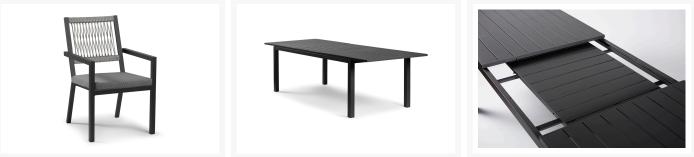

### Short Description

The Explorer 7 Pc. Dining Set (EXP012MCL) by Eddie Bauer.The Explorer Collection is adventurous and robust. Angular and VIsually lightened with an open weave of rope for a modern yet rustic look.

### Description

The Explorer 7 Pc. Dining Set (EXP012MCL) by Eddie Bauer. The Explorer Collection is adventurous and robust. Angular and Visually lightened with an open weave of rope for a modern yet rustic look. Includes: 1 Rectangular Dining Table, 6 dining chairs

Includes

- One (1) Rectangular Dining Table
- Six (6) dining chairs

#### Dimension

- Rectangular Dining Table: 84/110.5"W x 39.5"D x 30"H (89 lbs.)
- dining chairs: 23"W x 26"D x 36"H (10 lbs.)

#### Features

- Powder coated aluminum frame.
- Sunbrella Cast Slate grey cushion. Includes dining chair seat cushions.
- Rectangular Dining Table W84xD40.5xH30, Dining Chair W23xD26xH36

Warranty