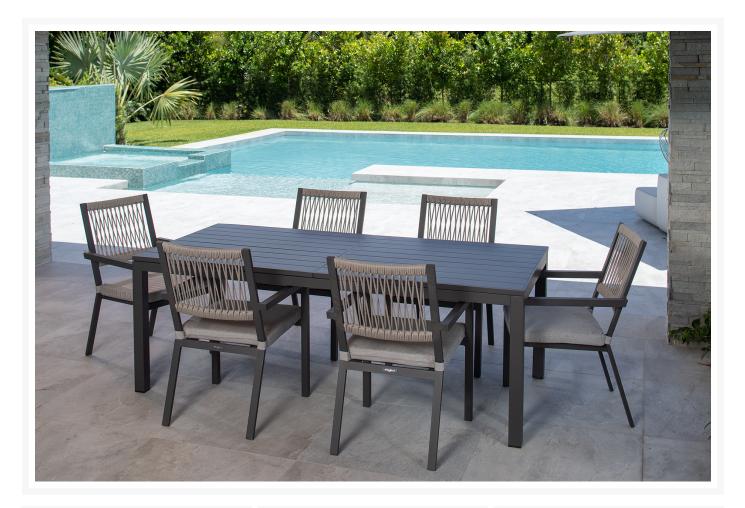

### Short Description

The Explorer 7 Pc. Dining Set (EXP012MCL) by Eddie Bauer.The Explorer Collection is adventurous and robust. Angular and VIsually lightened with an open weave of rope for a modern yet rustic look.

### Description

The Explorer 7 Pc. Dining Set (EXP012MCL) by Eddie Bauer. The Explorer Collection is adventurous and robust. Angular and Visually lightened with an open weave of rope for a modern yet rustic look. Includes: 1 Rectangular Dining Table, 6 dining chairs

Includes

- One (1) Rectangular Dining Table
- Six (6) dining chairs

#### Dimension

- Rectangular Dining Table: 84/110.5"W x 39.5"D x 30"H (89 lbs.)
- dining chairs: 23"W x 26"D x 36"H (10 lbs.)

#### Features

- Powder coated aluminum frame.
- Sunbrella Cast Slate grey cushion. Includes dining chair seat cushions.
- Rectangular Dining Table W84xD40.5xH30, Dining Chair W23xD26xH36

Warranty