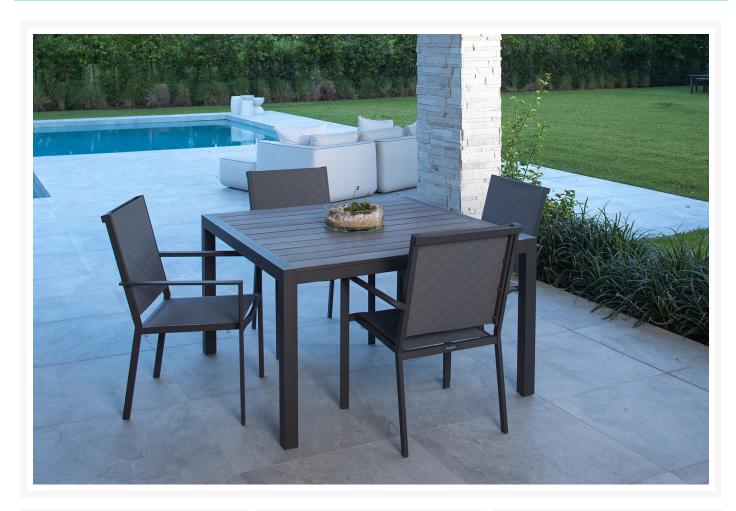

## **Short Description**

The Legend 5 Pc. Dining Set (LEG043MCL) by Eddie Bauer. The Explorer Collection is adventurous and robust. Angular and VIsually lightened with an open weave of rope for a modern yet rustic look.

### Description

The Legend 5 Pc. Dining Set (LEG043MCL) by Eddie Bauer. The Explorer Collection is adventurous and robust. Angular and Visually lightened with an open weave of rope for a modern yet rustic look. Includes: 1 Square Dining Table, 4 quilted dining chairs

#### Includes

- One (1) Square Dining Table
- Four (4) quilted dining chairs

#### Dimension

- Square Dining Table: 50"W x 50"D x 30"H (34 lbs.)
- Quilt Dining Chair: 19.5"W x 18"D x 2.5"H (2 lbs.)

#### **Features**

- Powder coated aluminum frame.
- Optional Sunbrella Cast Slate grey seat cushion. Sold separately.
- Square Dining Table W50xD50xH30, Quilted Dining Chair W23xD25.5xH36