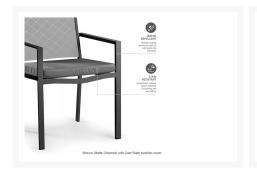

## **Short Description**

The Legend 5 Pc. Dining Set (LEG043MCL) by Eddie Bauer. The Explorer Collection is adventurous and robust. Angular and VIsually lightened with an open weave of rope for a modern yet rustic look.

### Description

The Legend 5 Pc. Dining Set (LEG043MCL) by Eddie Bauer. The Explorer Collection is adventurous and robust. Angular and Visually lightened with an open weave of rope for a modern yet rustic look. Includes: 1 Square Dining Table, 4 quilted dining chairs

#### **Features**

- Powder coated aluminum frame.
- Optional Sunbrella Cast Slate grey seat cushion. Sold separately.
- Square Dining Table W50xD50xH30, Quilted Dining Chair W23xD25.5xH36