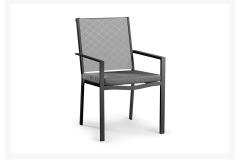

#### Includes

- One (1) Square Dining Table
- Four (4) quilted dining chairs

#### Dimension

- Square Dining Table: 50"W x 50"D x 30"H (34 lbs.)
- Quilt Dining Chair: 19.5"W x 18"D x 2.5"H (2 lbs.)

#### **Features**

- Powder coated aluminum frame.
- Optional Sunbrella Cast Slate grey seat cushion. Sold separately.
- Square Dining Table W50xD50xH30, Quilted Dining Chair W23xD25.5xH36