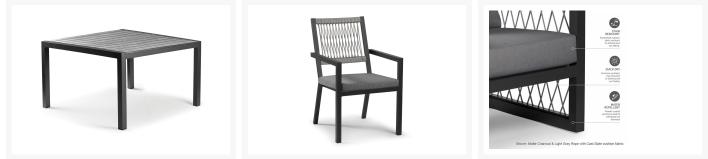

### Short Description

The Explorer 5 Pc. Dining Set (EXP014MCL) by Eddie Bauer.The Explorer Collection is adventurous and robust. Angular and VIsually lightened with an open weave of rope for a modern yet rustic look.

### Description

The Explorer 5 Pc. Dining Set (EXP014MCL) by Eddie Bauer. The Explorer Collection is adventurous and robust. Angular and Visually lightened with an open weave of rope for a modern yet rustic look. Includes: 1 Square Dining Table, 4 dining chairs

Includes

- One (1) Square Dining Table
- Four (4) dining chairs

Dimension

- Square Dining Table:
- dining chairs: 23"W x 26"D x 36"H (10 lbs.)

Features

- Powder coated aluminum frame.
- Sunbrella Cast Slate grey cushion. Includes dining chair seat cushions.
- Square Dining Table W50xD50xH30, Dining Chair W23xD26xH36