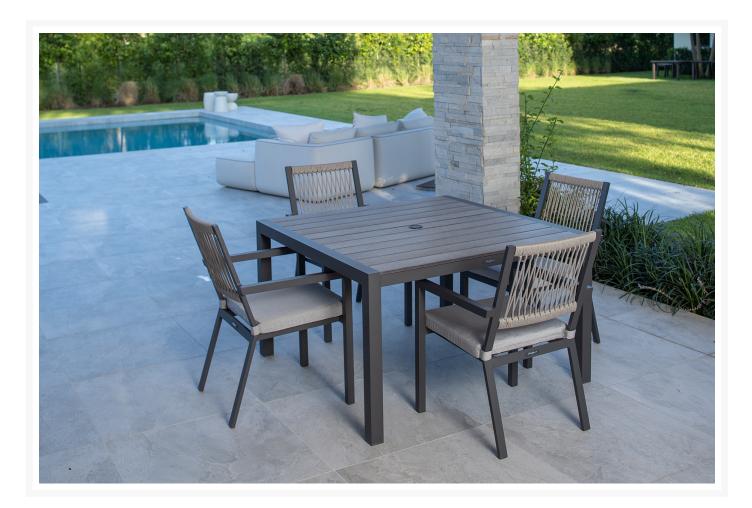

### Short Description

The Explorer 5 Pc. Dining Set (EXP014MCL) by Eddie Bauer.The Explorer Collection is adventurous and robust. Angular and VIsually lightened with an open weave of rope for a modern yet rustic look.

### Description

The Explorer 5 Pc. Dining Set (EXP014MCL) by Eddie Bauer. The Explorer Collection is adventurous and robust. Angular and Visually lightened with an open weave of rope for a modern yet rustic look. Includes: 1 Square Dining Table, 4 dining chairs

Includes

- One (1) Square Dining Table
- Four (4) dining chairs

Dimension

- Square Dining Table:
- dining chairs: 23"W x 26"D x 36"H (10 lbs.)

Features

- Powder coated aluminum frame.
- Sunbrella Cast Slate grey cushion. Includes dining chair seat cushions.
- Square Dining Table W50xD50xH30, Dining Chair W23xD26xH36