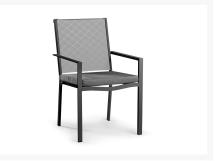

#### Includes

- One (1) Rectangular Dining Table With Extension 40"x84"(110")
- One (10) Quilted Dining Chairs

#### **Features**

- Powder coated aluminum frame.
- Optional Sunbrella Cast Slate grey seat cushion. Sold separately.
- Rectangular Dining Table With Extension W110.5xD39.5xH30, Quilted Dining Chair W23xD25.5xH36