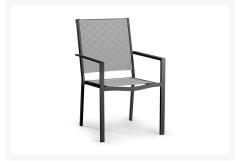

#### Includes

- One (1) Rectangular Dining Table With Extension 40"x84"(110")
- One (10) Quilted Dining Chairs

#### **Features**

- Powder coated aluminum frame.
- Optional Sunbrella Cast Slate grey seat cushion. Sold separately.
- Rectangular Dining Table With Extension W110.5xD39.5xH30, Quilted Dining Chair W23xD25.5xH36