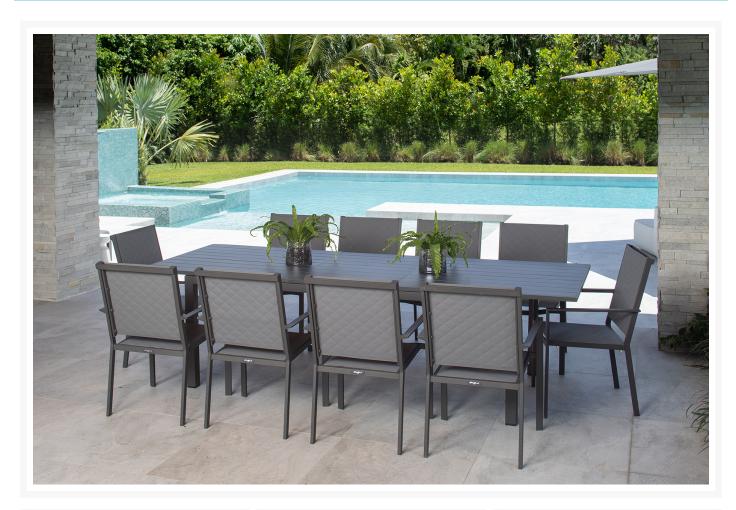

## **Short Description**

The Explorer 11 Pc. Extendable Dining Set w/ Sling Chairs (EXP042MCL) by Eddie Bauer. The Explorer Collection is adventurous and robust. Angular and VIsually lightened with an open weave of rope for a modern yet rustic look.

# Description

The Explorer 11 Pc. Extendable Dining Set w/ Sling Chairs (EXP042MCL) by Eddie Bauer. The Explorer Collection is adventurous and robust. Angular and Visually lightened with an open weave of rope for a modern yet rustic look. Includes: 1 Rectangular Dining Table With Extension 40"x84"(110"), 10 Quilted Dining Chairs

#### Includes

- One (1) Rectangular Dining Table With Extension 40"x84"(110")
- One (10) Quilted Dining Chairs

#### **Features**

- Powder coated aluminum frame.
- Optional Sunbrella Cast Slate grey seat cushion. Sold separately.
- Rectangular Dining Table With Extension W110.5xD39.5xH30, Quilted Dining Chair W23xD25.5xH36