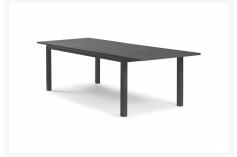

#### Includes

- One (1) Rectangular Dining Table With Extension 40"x84"(110")
- One (10) Quilted Dining Chairs

#### Dimension

- Rectangular Dining Table With Extension 40"x 84"(110"): 84/110.5"W x 39.5"D x 30"H (89 lbs.)
- Quilted Dining Chairs:

#### **Features**

- Powder coated aluminum frame.
- Optional Sunbrella Cast Slate grey seat cushion. Sold separately.
- Rectangular Dining Table With Extension W110.5xD39.5xH30, Quilted Dining Chair W23xD25.5xH36