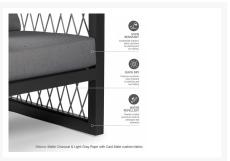

#### **Features**

- Powder coated aluminum frame.
- Optional Sunbrella Cast Slate grey seat cushion. Sold separately.
- Rectangular Dining Table With Extension W110.5xD39.5xH30, Quilted Dining Chair W23xD25.5xH36

#### Residential

Frame: 15 YearsComponents: 5 Years

#### Commercial

Frame: 5 Years

Components: 3 Years