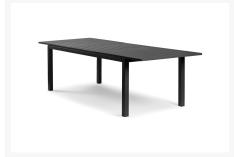

#### Includes

- One (1) Rectangular Dining Table With Extension 40"x84"(110")
- Ten (10) dining chairs

#### Dimension

- Rectangular Dining Table With Extension 40"x 84"(110"): 84/110.5"W x 39.5"D x 30"H (89 lbs.)
- Dining chairs: 23"W x 26"D x 36"H (10 lbs.)

#### **Features**

- Powder coated aluminum frame.
- Sunbrella Cast Slate grey cushion. Includes dining chair seat cushions.
- Rectangular Dining Table With Extension W110.5xD39.5xH30, Dining Chair W23xD26xH36