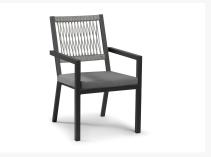

#### Includes

- One (1) Rectangular Dining Table With Extension 40"x84"(110")
- Ten (10) dining chairs

#### Dimension

- Rectangular Dining Table With Extension 40"x 84"(110"): 84/110.5"W x 39.5"D x 30"H (89 lbs.)
- Dining chairs: 23"W x 26"D x 36"H (10 lbs.)

#### **Features**

- Powder coated aluminum frame.
- Sunbrella Cast Slate grey cushion. Includes dining chair seat cushions.
- Rectangular Dining Table With Extension W110.5xD39.5xH30, Dining Chair W23xD26xH36