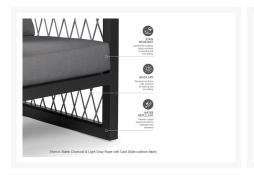

## **Short Description**

The Explorer 11 Pc. Extendable Dining Set (EXP039MCL) by Eddie Bauer. The Explorer Collection is adventurous and robust. Angular and VIsually lightened with an open weave of rope for a modern yet rustic look.

## Description

The Explorer 11 Pc. Extendable Dining Set (EXP039MCL) by Eddie Bauer. The Explorer Collection is adventurous and robust. Angular and Visually lightened with an open weave of rope for a modern yet rustic look. Includes: 1 Rectangular Dining Table With Extension 40"x84"(110"), 10 dining chairs

#### **Features**

- Powder coated aluminum frame.
- Sunbrella Cast Slate grey cushion. Includes dining chair seat cushions.
- Rectangular Dining Table With Extension W110.5xD39.5xH30, Dining Chair W23xD26xH36