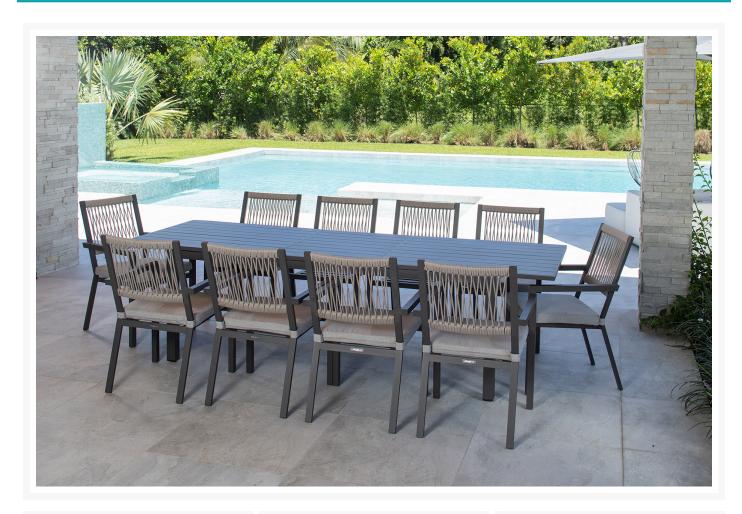

## **Short Description**

The Explorer 11 Pc. Extendable Dining Set (EXP039MCL) by Eddie Bauer. The Explorer Collection is adventurous and robust. Angular and VIsually lightened with an open weave of rope for a modern yet rustic look.

## Description

The Explorer 11 Pc. Extendable Dining Set (EXP039MCL) by Eddie Bauer. The Explorer Collection is adventurous and robust. Angular and Visually lightened with an open weave of rope for a modern yet rustic look. Includes: 1 Rectangular Dining Table With Extension 40"x84"(110"), 10 dining chairs

#### Includes

- One (1) Rectangular Dining Table With Extension 40"x84"(110")
- Ten (10) dining chairs

#### Dimension

- Rectangular Dining Table With Extension 40"x 84"(110"): 84/110.5"W x 39.5"D x 30"H (89 lbs.)
- Dining chairs: 23"W x 26"D x 36"H (10 lbs.)

#### **Features**

- Powder coated aluminum frame.
- Sunbrella Cast Slate grey cushion. Includes dining chair seat cushions.
- Rectangular Dining Table With Extension W110.5xD39.5xH30, Dining Chair W23xD26xH36