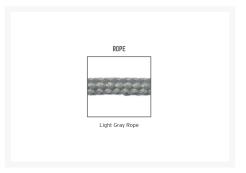

## **Short Description**

The Explorer 11 Pc. Extendable Dining Set (EXP039MCL) by Eddie Bauer. The Explorer Collection is adventurous and robust. Angular and VIsually lightened with an open weave of rope for a modern yet rustic look.

## Description

The Explorer 11 Pc. Extendable Dining Set (EXP039MCL) by Eddie Bauer. The Explorer Collection is adventurous and robust. Angular and Visually lightened with an open weave of rope for a modern yet rustic look. Includes: 1 Rectangular Dining Table With Extension 40"x84"(110"), 10 dining chairs