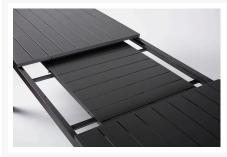

#### Includes

- One (1) Rectangular Dining Table With Extension 40"x84"(110")
- Ten (10) dining chairs

#### Dimension

- Rectangular Dining Table With Extension 40"x 84"(110"): 84/110.5"W x 39.5"D x 30"H (89 lbs.)
- Dining chairs: 23"W x 26"D x 36"H (10 lbs.)

#### **Features**

- Powder coated aluminum frame.
- Sunbrella Cast Slate grey cushion. Includes dining chair seat cushions.
- Rectangular Dining Table With Extension W110.5xD39.5xH30, Dining Chair W23xD26xH36