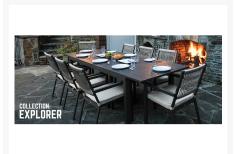

## **Short Description**

The Explorer 11 Pc. Extendable Dining Set (EXP039MCL) by Eddie Bauer. The Explorer Collection is adventurous and robust. Angular and VIsually lightened with an open weave of rope for a modern yet rustic look.

## Description

The Explorer 11 Pc. Extendable Dining Set (EXP039MCL) by Eddie Bauer. The Explorer Collection is adventurous and robust. Angular and Visually lightened with an open weave of rope for a modern yet rustic look. Includes: 1 Rectangular Dining Table With Extension 40"x84"(110"), 10 dining chairs