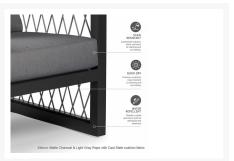

#### **Features**

- Powder coated aluminum frame.
- Sunbrella Cast Slate grey cushion. Includes dining chair seat cushions.
- Rectangular Dining Table With Extension W110.5xD39.5xH30, Dining Chair W23xD26xH36

#### About the Manufacturer

Eddie Bauer brings outdoor furniture collections to specialty retail that reflects the spirit of todays active, outdoor-enthusiast. The Eddie Bauer Outdoor Furniture line will feature six collections that will include multiple Dining Sets, Chat Sets, Fire Pits, Chaise Lounges, Sofas and Sectional Sets. The collections feature innovative style like mixed rope and wicker weaves and padded slings in diamond patterns.