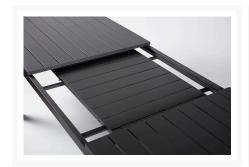

## **Short Description**

The Explorer 9 Pc. Extendable Dining Set (EXP037MCL) by Eddie Bauer. The Explorer Collection is adventurous and robust. Angular and Visually lightened with an open weave of rope for a modern yet rustic look.

## Description

The Explorer 9 Pc. Extendable Dining Set (EXP037MCL) by Eddie Bauer. The Explorer Collection is adventurous and robust. Angular and Visually lightened with an open weave of rope for a modern yet rustic look. Includes: 1 Rectangular Dining Table With Extension, 8 dining chairs

#### Dimension

- Rectangular Dining Table With Extension: 84/110.5"W x 39.5"D x 30"H (89 lbs.)
- dining chairs: 23"W x 26"D x 36"H (10 lbs.)

#### **Features**

- Powder coated aluminum frame.
- Sunbrella Cast Slate grey cushion. Includes dining chair seat cushions.
- Rectangular Dining Table With Extension W110.5xD39.5xH30, Dining Chair W23xD26xH36