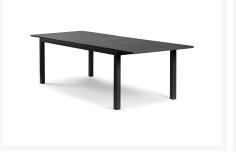

#### Dimension

- Rectangular Dining Table With Extension: 84/110.5"W x 39.5"D x 30"H (89 lbs.)
- dining chairs: 23"W x 26"D x 36"H (10 lbs.)

#### **Features**

- Powder coated aluminum frame.
- Sunbrella Cast Slate grey cushion. Includes dining chair seat cushions.
- Rectangular Dining Table With Extension W110.5xD39.5xH30, Dining Chair W23xD26xH36