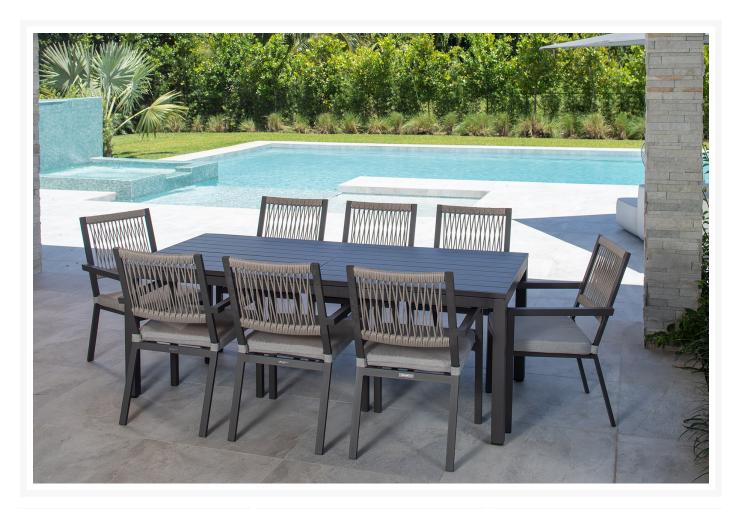

## **Short Description**

The Explorer 9 Pc. Extendable Dining Set (EXP037MCL) by Eddie Bauer. The Explorer Collection is adventurous and robust. Angular and Visually lightened with an open weave of rope for a modern yet rustic look.

## Description

The Explorer 9 Pc. Extendable Dining Set (EXP037MCL) by Eddie Bauer. The Explorer Collection is adventurous and robust. Angular and Visually lightened with an open weave of rope for a modern yet rustic look. Includes: 1 Rectangular Dining Table With Extension, 8 dining chairs

#### Includes

- One (1) Rectangular Dining Table With Extension
- Eight (8) dining chairs

#### **Features**

- Powder coated aluminum frame.
- Sunbrella Cast Slate grey cushion. Includes dining chair seat cushions.
- Rectangular Dining Table With Extension W110.5xD39.5xH30, Dining Chair W23xD26xH36