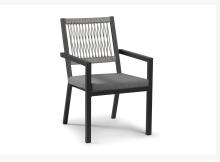

#### Dimension

- Rectangular Dining Table With Extension: 84/110.5"W x 39.5"D x 30"H (89 lbs.)
- dining chairs: 23"W x 26"D x 36"H (10 lbs.)

#### **Features**

- Powder coated aluminum frame.
- Sunbrella Cast Slate grey cushion. Includes dining chair seat cushions.
- Rectangular Dining Table With Extension W110.5xD39.5xH30, Dining Chair W23xD26xH36