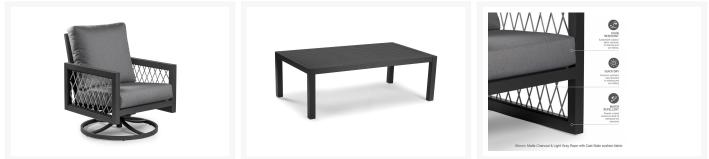

Includes

- Four (4) Swivel arm chairs
- One (1) coffee table

Dimension

- Swivel arm chairs: 29"W x 32.5"D x 36"H (32 lbs.)
- coffee table: 51"W x 28"D x 16.5"H (25 lbs.)

Features

- Powder coated aluminum frame.
- Sunbrella Cast Slate grey cushion. Includes seat and back cushions.
- Product Dimensions: Swivel Armchair W29xD32.5xH36, Rectangular Coffee Table W51xD28xH16.5