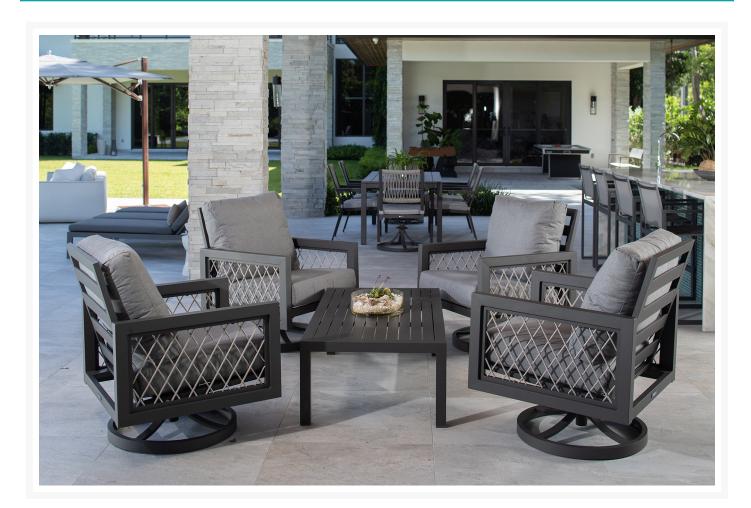

### Short Description

The Explorer 5 Pc. Club Chair Set w/ Swivel Chairs (EXP034MCL) by Eddie Bauer. The Explorer Collection is adventurous and robust. Angular and VIsually lightened with an open weave of rope for a modern yet rustic look.

### Description

The Explorer 5 Pc. Club Chair Set w/ Swivel Chairs (EXP034MCL) by Eddie Bauer. The Explorer Collection is adventurous and robust. Angular and Visually lightened with an open weave of rope for a modern yet rustic look. Includes: 4 Swivel arm chairs, 1 coffee table

Includes

- Four (4) Swivel arm chairs
- One (1) coffee table

Dimension

- Swivel arm chairs: 29"W x 32.5"D x 36"H (32 lbs.)
- coffee table: 51"W x 28"D x 16.5"H (25 lbs.)

Features

- Powder coated aluminum frame.
- Sunbrella Cast Slate grey cushion. Includes seat and back cushions.
- Product Dimensions: Swivel Armchair W29xD32.5xH36, Rectangular Coffee Table W51xD28xH16.5