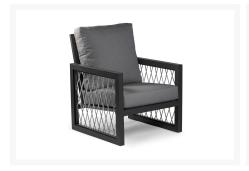

#### Includes

- Four (4) stationary arm chairs
- One (1) coffee table

#### **Features**

- Powder coated aluminum frame.
- Sunbrella Cast Slate grey cushion. Includes seat and back cushions.
- Product Dimensions: Armchair W29xD32.5xH36, Rectangular Coffee Table W51xD28xH16.5