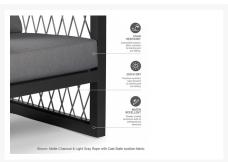

#### **Features**

- Powder coated aluminum frame.
- Sunbrella Cast Slate grey cushion. Includes seat and back cushions.
- Product Dimensions: Armchair W29xD32.5xH36, Rectangular Coffee Table W51xD28xH16.5

### **Additional Information**

| SKU                  | EXP033MCL                                                                                                                        |
|----------------------|----------------------------------------------------------------------------------------------------------------------------------|
| Ships Out Estimate   | 2- 4 Weeks                                                                                                                       |
| Residential Warranty | Residential: Frame: 15 Years Fabric: 5 Years Components: 5 Years  Commercial: Frame: 5 Years Fabric: 3 Years Components: 3 Years |
| Fabric               | <u>View Fabric Options</u>                                                                                                       |