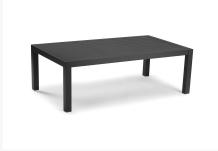

#### Includes

- Four (4) stationary arm chairs
- One (1) coffee table

#### Dimension

- stationary arm chairs:
- coffee table: 51"W x 28"D x 16.5"H (25 lbs.)

#### **Features**

- Powder coated aluminum frame.
- Sunbrella Cast Slate grey cushion. Includes seat and back cushions.
- Product Dimensions: Armchair W29xD32.5xH36, Rectangular Coffee Table W51xD28xH16.5