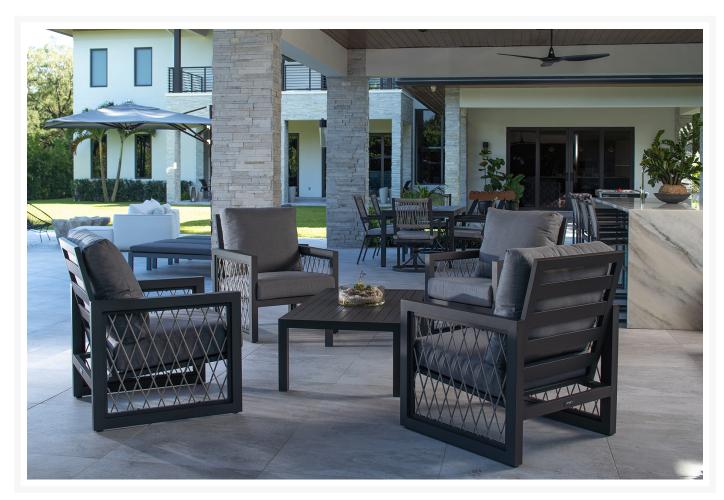

## **Short Description**

The Explorer 5 Pc. Club Chair Set (EXP033MCL) by Eddie Bauer. The Explorer Collection is adventurous and robust. Angular and VIsually lightened with an open weave of rope for a modern yet rustic look.

## Description

The Explorer 5 Pc. Club Chair Set (EXP033MCL) by Eddie Bauer. The Explorer Collection is adventurous and robust. Angular and Visually lightened with an open weave of rope for a modern yet rustic look. Includes: 4 stationary arm chairs, 1 coffee table

#### **Features**

- Powder coated aluminum frame.
- Sunbrella Cast Slate grey cushion. Includes seat and back cushions.
- Product Dimensions: Armchair W29xD32.5xH36, Rectangular Coffee Table W51xD28xH16.5