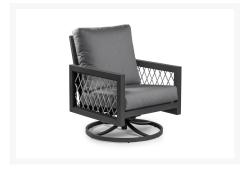

#### Includes

- Two (2) Swivel arm chairs
- One (1) side table

#### Dimension

- Swivel arm chairs: 29"W x 32.5"D x 36"H (32 lbs.)
- side table: 23"W x 23"D x 18"H (14 lbs.)

#### **Features**

- Powder coated aluminum frame.
- Sunbrella Cast Slate grey cushion. Includes seat and back cushions.
- Product Dimensions: Swivel Armchair W29xD32.5xH36, Square Side W23xD23xH18