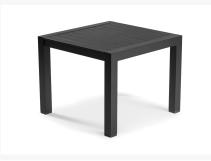

#### Includes

- Two (2) Swivel arm chairs
- One (1) side table

#### Dimension

- Swivel arm chairs: 29"W x 32.5"D x 36"H (32 lbs.)
- side table: 23"W x 23"D x 18"H (14 lbs.)

#### **Features**

- Powder coated aluminum frame.
- Sunbrella Cast Slate grey cushion. Includes seat and back cushions.
- Product Dimensions: Swivel Armchair W29xD32.5xH36, Square Side W23xD23xH18