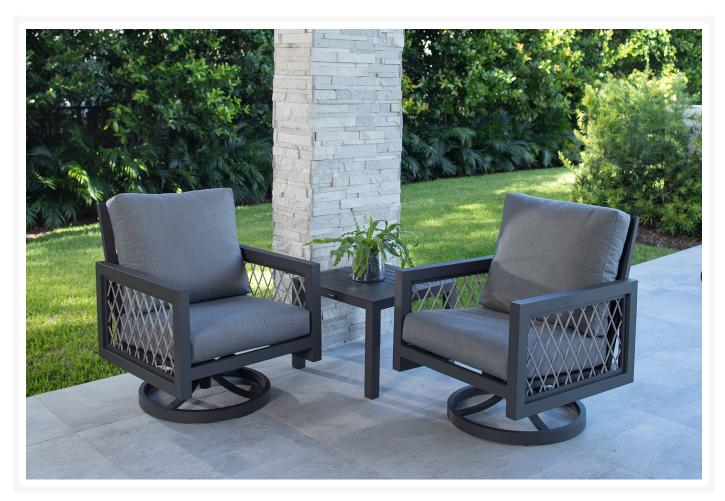

## **Short Description**

The Explorer 3 Pc. Chat Set w/ Swivel Chairs (EXP032MCL) by Eddie Bauer. The Explorer Collection is adventurous and robust. Angular and VIsually lightened with an open weave of rope for a modern yet rustic look.

## Description

The Explorer 3 Pc. Chat Set w/ Swivel Chairs (EXP032MCL) by Eddie Bauer. The Explorer Collection is adventurous and robust. Angular and Visually lightened with an open weave of rope for a modern yet rustic look. Includes: 2 Swivel arm chairs, 1 side table

#### Includes

- Two (2) Swivel arm chairs
- One (1) side table

#### Dimension

- Swivel arm chairs: 29"W x 32.5"D x 36"H (32 lbs.)
- side table: 23"W x 23"D x 18"H (14 lbs.)

#### **Features**

- Powder coated aluminum frame.
- Sunbrella Cast Slate grey cushion. Includes seat and back cushions.
- Product Dimensions: Swivel Armchair W29xD32.5xH36, Square Side W23xD23xH18