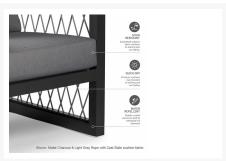

#### **Features**

- Powder coated aluminum frame.
- Sunbrella Cast Slate grey cushion. Includes seat and back cushions.
- Product Dimensions: Swivel Armchair W29xD32.5xH36, Square Side W23xD23xH18