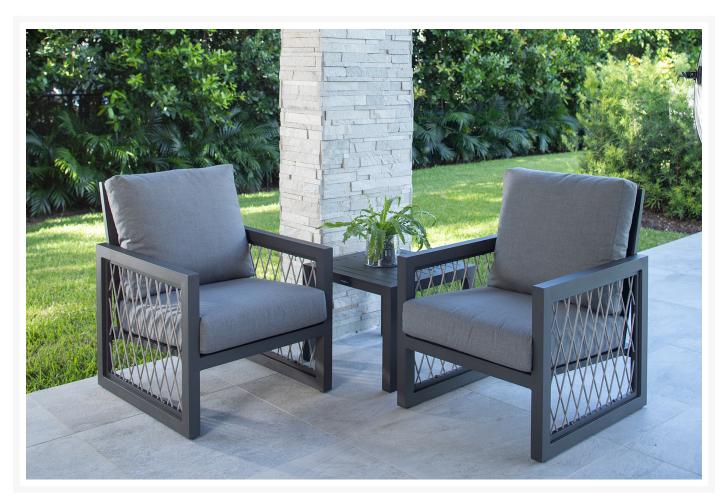

## **Short Description**

The Explorer 3 Pc. Chat Set (EXP008MCL) by Eddie Bauer. The Explorer Collection is adventurous and robust. Angular and VIsually lightened with an open weave of rope for a modern yet rustic look.

## Description

The Explorer 3 Pc. Chat Set (EXP008MCL) by Eddie Bauer. The Explorer Collection is adventurous and robust. Angular and Visually lightened with an open weave of rope for a modern yet rustic look. Includes: 2 stationary arm chairs, 1 side table

#### Includes

- Two (2) stationary arm chairs
- One (1) side table

#### **Features**

- Powder coated aluminum frame.
- Sunbrella Cast Slate grey cushion. Includes seat and back cushions.
- Product Dimensions: Armchair W29xD32.5xH36, Square Side W23xD23xH18