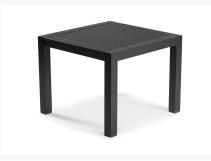

#### Includes

- Two (2) stationary arm chairs
- One (1) side table

#### Dimension

- Stationary arm chairs:
- side table: 23"W x 23"D x 18"H (14 lbs.)