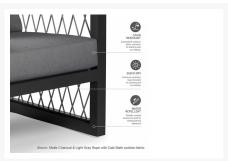

#### **Features**

- Powder coated aluminum frame.
- Sunbrella Cast Slate grey cushion. Includes seat and back cushions.
- Product Dimensions: Armchair W29xD32.5xH36, Square Side W23xD23xH18

#### Residential

Frame: 15 YearsFabric: 5 Years

o Components: 5 Years

#### Commercial

Frame: 5 YearsFabric: 3 Years

Components: 3 Years