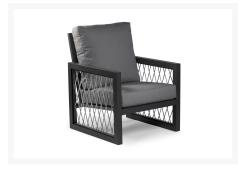

#### Includes

- Two (2) stationary arm chairs
- One (1) side table

#### **Features**

- Powder coated aluminum frame.
- Sunbrella Cast Slate grey cushion. Includes seat and back cushions.
- Product Dimensions: Armchair W29xD32.5xH36, Square Side W23xD23xH18