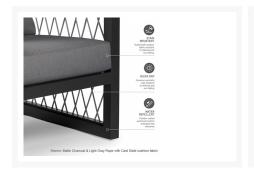

### **Short Description**

The Explorer 4 Pc. Sofa Set w/ Swivel Chairs (EXP031MCL) by Eddie Bauer. The Explorer Collection is adventurous and robust. Angular and VIsually lightened with an open weave of rope for a modern yet rustic look. Includes:

### Description

The Explorer 4 Pc. Sofa Set w/ Swivel Chairs (EXP031MCL) by Eddie Bauer. The Explorer Collection is adventurous and robust. Angular and Visually lightened with an open weave of rope for a modern yet rustic look. Includes: 1 sofa, 2 Swivel arm chairs, 1 coffee table

#### **Features**

- Powder coated aluminum frame.
- Sunbrella Cast Slate grey cushion. Includes seat and back cushions.
- Product Dimensions: Sofa W79xD32.5xH36, Swivel Armchair W29xD32.5xH36, Rectangular Coffee Table W51xD28xH16.5