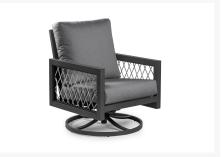

#### Includes

- One (1) sofa
- Two (2) Swivel arm chairs
- One (1) coffee table

#### Dimension

- sofa: 79"W x 32.5"D x 36"H (52 lbs.)
- Swivel arm chairs: 29"W x 32.5"D x 36"H (32 lbs.)
- coffee table: 51"W x 28"D x 16.5"H (25 lbs.)

#### **Features**

- Powder coated aluminum frame.
- Sunbrella Cast Slate grey cushion. Includes seat and back cushions.
- Product Dimensions: Sofa W79xD32.5xH36, Swivel Armchair W29xD32.5xH36, Rectangular Coffee Table W51xD28xH16.5