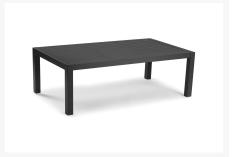

#### Includes

- One (1) sofa
- Two (2) Swivel arm chairs
- One (1) coffee table

#### Dimension

- sofa: 79"W x 32.5"D x 36"H (52 lbs.)
- Swivel arm chairs: 29"W x 32.5"D x 36"H (32 lbs.)
- coffee table: 51"W x 28"D x 16.5"H (25 lbs.)

#### **Features**

- Powder coated aluminum frame.
- Sunbrella Cast Slate grey cushion. Includes seat and back cushions.
- Product Dimensions: Sofa W79xD32.5xH36, Swivel Armchair W29xD32.5xH36, Rectangular Coffee Table W51xD28xH16.5