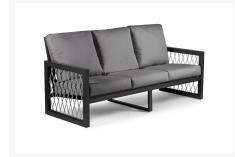

#### Includes

- One (1) sofa
- Two (2) Swivel arm chairs
- One (1) coffee table

#### Dimension

- sofa: 79"W x 32.5"D x 36"H (52 lbs.)
- Swivel arm chairs: 29"W x 32.5"D x 36"H (32 lbs.)
- coffee table: 51"W x 28"D x 16.5"H (25 lbs.)

#### **Features**

- Powder coated aluminum frame.
- Sunbrella Cast Slate grey cushion. Includes seat and back cushions.
- Product Dimensions: Sofa W79xD32.5xH36, Swivel Armchair W29xD32.5xH36, Rectangular Coffee Table W51xD28xH16.5