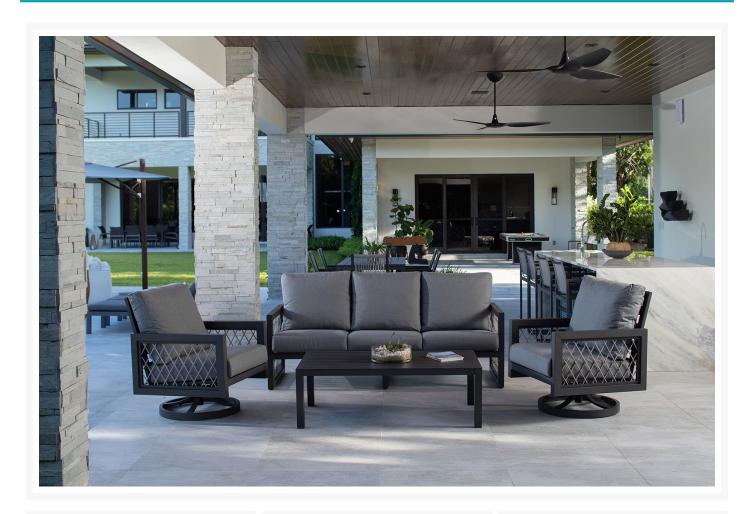

### **Short Description**

The Explorer 4 Pc. Sofa Set w/ Swivel Chairs (EXP031MCL) by Eddie Bauer. The Explorer Collection is adventurous and robust. Angular and VIsually lightened with an open weave of rope for a modern yet rustic look. Includes:

### Description

The Explorer 4 Pc. Sofa Set w/ Swivel Chairs (EXP031MCL) by Eddie Bauer. The Explorer Collection is adventurous and robust. Angular and Visually lightened with an open weave of rope for a modern yet rustic look. Includes: 1 sofa, 2 Swivel arm chairs, 1 coffee table

#### Includes

- One (1) sofa
- Two (2) Swivel arm chairs
- One (1) coffee table

#### Dimension

- sofa: 79"W x 32.5"D x 36"H (52 lbs.)
- Swivel arm chairs: 29"W x 32.5"D x 36"H (32 lbs.)
- coffee table: 51"W x 28"D x 16.5"H (25 lbs.)

#### **Features**

- Powder coated aluminum frame.
- Sunbrella Cast Slate grey cushion. Includes seat and back cushions.
- Product Dimensions: Sofa W79xD32.5xH36, Swivel Armchair W29xD32.5xH36, Rectangular Coffee Table W51xD28xH16.5