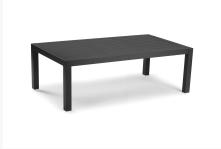

## **Short Description**

The Explorer 2 Pc. Sofa Set (EXP029MCL) by Eddie Bauer. The Explorer Collection is adventurous and robust. Angular and VIsually lightened with an open weave of rope for a modern yet rustic look. Includes: 1 sofa, 1 coffee table

## Description

The Explorer 2 Pc. Sofa Set (EXP029MCL) by Eddie Bauer. The Explorer Collection is adventurous and robust. Angular and Visually lightened with an open weave of rope for a modern yet rustic look. Includes: 1 sofa, 1 coffee table

#### Includes

- One (1) sofa
- One (1) coffee table

#### Dimension

- sofa: 79"W x 32.5"D x 36"H (52 lbs.)
- coffee table: 51"W x 28"D x 16.5"H (25 lbs.)