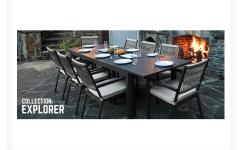

## **Short Description**

The Explorer 2 Pc. Sofa Set (EXP029MCL) by Eddie Bauer. The Explorer Collection is adventurous and robust. Angular and VIsually lightened with an open weave of rope for a modern yet rustic look. Includes: 1 sofa, 1 coffee table

## Description

The Explorer 2 Pc. Sofa Set (EXP029MCL) by Eddie Bauer. The Explorer Collection is adventurous and robust. Angular and Visually lightened with an open weave of rope for a modern yet rustic look. Includes: 1 sofa, 1 coffee table

# DISC Explorer 2 Pc. Sofa Set EXP029MCL

\$3,600.00 Special Price \$3,240.00