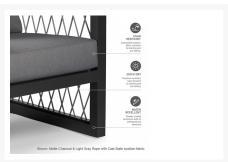

#### **Features**

- Powder coated aluminum frame.
- Sunbrella Cast Slate grey cushion. Includes seat and back cushions.
- Product Dimensions: Sofa W79xD32.5xH36, Rectangular Coffee Table W51xD28xH16.5

#### Residential

Frame: 15 YearsFabric: 5 Years

Components: 5 Years

#### Commercial

Frame: 5 YearsFabric: 3 Years

Components: 3 Years