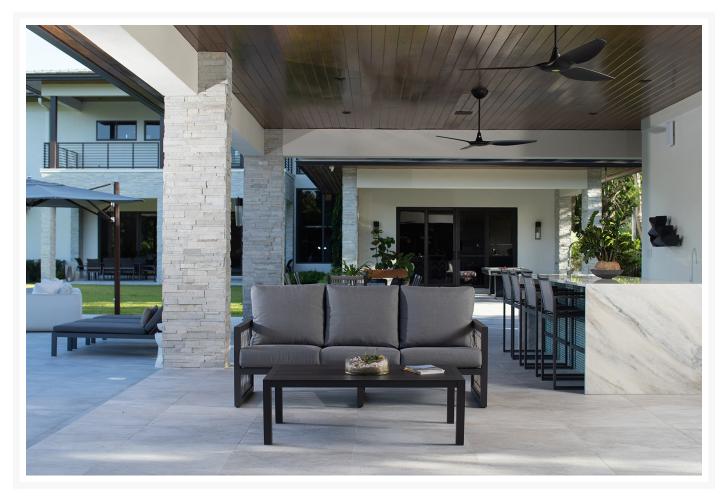

## **Short Description**

The Explorer 2 Pc. Sofa Set (EXP029MCL) by Eddie Bauer. The Explorer Collection is adventurous and robust. Angular and VIsually lightened with an open weave of rope for a modern yet rustic look. Includes: 1 sofa, 1 coffee table

## Description

The Explorer 2 Pc. Sofa Set (EXP029MCL) by Eddie Bauer. The Explorer Collection is adventurous and robust. Angular and Visually lightened with an open weave of rope for a modern yet rustic look. Includes: 1 sofa, 1 coffee table

#### **Features**

- Powder coated aluminum frame.
- Sunbrella Cast Slate grey cushion. Includes seat and back cushions.
- Product Dimensions: Sofa W79xD32.5xH36, Rectangular Coffee Table W51xD28xH16.5