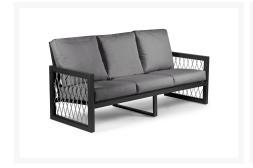

## **Short Description**

The Explorer 2 Pc. Sofa Set (EXP029MCL) by Eddie Bauer. The Explorer Collection is adventurous and robust. Angular and VIsually lightened with an open weave of rope for a modern yet rustic look. Includes: 1 sofa, 1 coffee table

## Description

The Explorer 2 Pc. Sofa Set (EXP029MCL) by Eddie Bauer. The Explorer Collection is adventurous and robust. Angular and Visually lightened with an open weave of rope for a modern yet rustic look. Includes: 1 sofa, 1 coffee table

#### Includes

- One (1) sofa
- One (1) coffee table

#### Dimension

- sofa: 79"W x 32.5"D x 36"H (52 lbs.)
- coffee table: 51"W x 28"D x 16.5"H (25 lbs.)