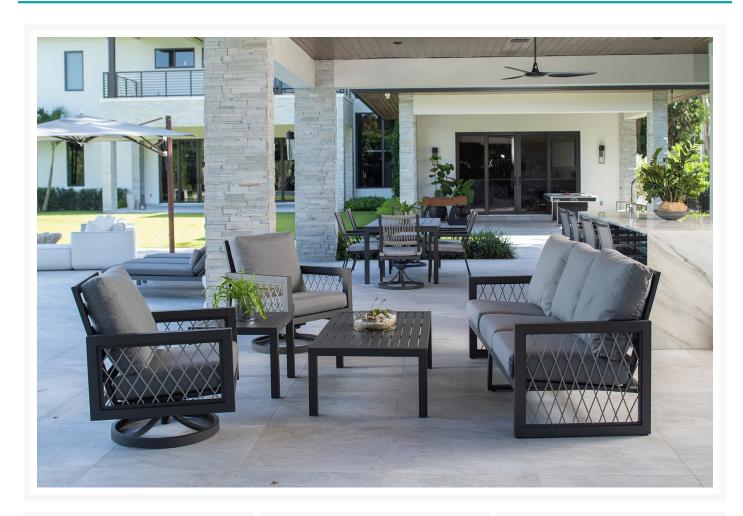

# **Short Description**

The Explorer 5 Pc. Sofa Set w/ Swivel Chairs (EXP028MCL) by Eddie Bauer. The Explorer Collection is adventurous and robust. Angular and Visually lightened with an open weave of rope for a modern yet rustic look.

# Description

The Explorer 5 Pc. Sofa Set w/ Swivel Chairs (EXP028MCL) by Eddie Bauer. The Explorer Collection is adventurous and robust. Angular and Visually lightened with an open weave of rope for a modern yet rustic look. Includes: 1 sofa, 2 Swivel arm chairs, 1 coffee table, 1 side table

#### Includes

- One (1) sofa
- Two (2) Swivel arm chairs
- One (1) coffee table
- One (1) side table

### Dimension

- sofa: 79"W x 32.5"D x 36"H (52 lbs.)
- Swivel arm chairs: 29"W x 32.5"D x 36"H (32 lbs.)
- coffee table: 51"W x 28"D x 16.5"H (25 lbs.)
- side table: 23"W x 23"D x 18"H (14 lbs.)