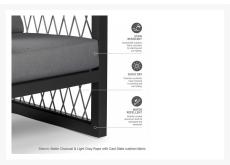

#### Features

- Powder coated aluminum frame.
- Sunbrella Cast Slate grey cushion. Includes seat and back cushions.
- Product Dimensions: Sofa W79xD32.5xH36, Swivel Armchair W29xD32.5xH36, Rectangular Coffee Table