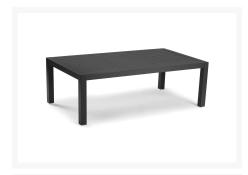

### Dimension

- sofa: 79"W x 32.5"D x 36"H (52 lbs.)
- Swivel arm chairs: 29"W x 32.5"D x 36"H (32 lbs.)
- coffee table: 51"W x 28"D x 16.5"H (25 lbs.)
- side table: 23"W x 23"D x 18"H (14 lbs.)

#### Features

- Powder coated aluminum frame.
- Sunbrella Cast Slate grey cushion. Includes seat and back cushions.
- Product Dimensions: Sofa W79xD32.5xH36, Swivel Armchair W29xD32.5xH36, Rectangular Coffee Table

### W51xD28xH16.5, Square Side W23xD23xH18