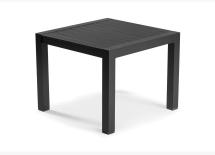

#### Includes

- One (1) sofa
- Two (2) Swivel arm chairs
- One (1) coffee table
- One (1) side table

### Dimension

- sofa: 79"W x 32.5"D x 36"H (52 lbs.)
- Swivel arm chairs: 29"W x 32.5"D x 36"H (32 lbs.)
- coffee table: 51"W x 28"D x 16.5"H (25 lbs.)
- side table: 23"W x 23"D x 18"H (14 lbs.)