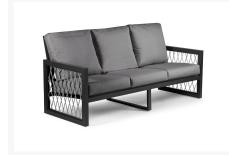

#### Includes

- One (1) sofa
- Two (2) Swivel arm chairs
- One (1) coffee table
- One (1) side table

### Dimension

- sofa: 79"W x 32.5"D x 36"H (52 lbs.)
- Swivel arm chairs: 29"W x 32.5"D x 36"H (32 lbs.)
- coffee table: 51"W x 28"D x 16.5"H (25 lbs.)
- side table: 23"W x 23"D x 18"H (14 lbs.)