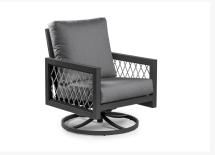

#### Includes

- One (1) sofa
- Two (2) Swivel arm chairs
- One (1) coffee table
- One (1) side table

### Dimension

- sofa: 79"W x 32.5"D x 36"H (52 lbs.)
- Swivel arm chairs: 29"W x 32.5"D x 36"H (32 lbs.)
- coffee table: 51"W x 28"D x 16.5"H (25 lbs.)
- side table: 23"W x 23"D x 18"H (14 lbs.)