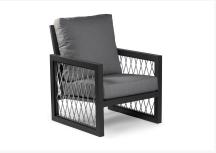

### Includes

- One (1) sofa
- Two (2) stationary arm chairs
- One (1) coffee table
- One (1) side table

#### Dimension

- sofa: 79"W x 32.5"D x 36"H (52 lbs.)
- Stationary arm chairs:
- coffee table: 51"W x 28"D x 16.5"H (25 lbs.)
- side table: 23"W x 23"D x 18"H (14 lbs.)

#### **Features**

- Powder coated aluminum frame.
- Sunbrella Cast Slate grey cushion. Includes seat and back cushions.
- Product Dimensions: Sofa W79xD32.5xH36, Armchair W29xD32.5xH36, Rectangular Coffee Table W51xD28xH16.5, Square Side W23xD23xH18