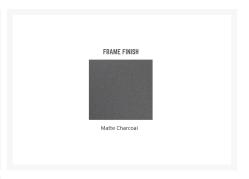

#### **Features**

- Powder coated aluminum frame.
- Sunbrella Cast Slate grey cushion. Includes seat and back cushions.
- Product Dimensions: Sofa W79xD32.5xH36, Armchair W29xD32.5xH36, Rectangular Coffee Table W51xD28xH16.5, Square Side W23xD23xH18