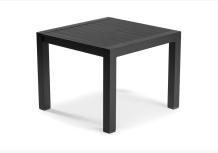

### Includes

- One (1) sofa
- Two (2) stationary arm chairs
- One (1) coffee table
- One (1) side table

#### Dimension

- sofa: 79"W x 32.5"D x 36"H (52 lbs.)
- Stationary arm chairs:
- coffee table: 51"W x 28"D x 16.5"H (25 lbs.)
- side table: 23"W x 23"D x 18"H (14 lbs.)

#### **Features**

- Powder coated aluminum frame.
- Sunbrella Cast Slate grey cushion. Includes seat and back cushions.
- Product Dimensions: Sofa W79xD32.5xH36, Armchair W29xD32.5xH36, Rectangular Coffee Table W51xD28xH16.5, Square Side W23xD23xH18