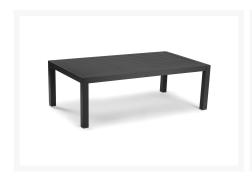

#### Dimension

- sofa: 79"W x 32.5"D x 36"H (52 lbs.)
- Stationary arm chairs:
- coffee table: 51"W x 28"D x 16.5"H (25 lbs.)
- side table: 23"W x 23"D x 18"H (14 lbs.)

#### **Features**

- Powder coated aluminum frame.
- Sunbrella Cast Slate grey cushion. Includes seat and back cushions.
- Product Dimensions: Sofa W79xD32.5xH36, Armchair W29xD32.5xH36, Rectangular Coffee Table W51xD28xH16.5, Square Side W23xD23xH18