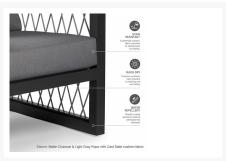

#### **Features**

- Powder coated aluminum frame.
- Sunbrella Cast Slate grey cushion. Includes seat and back cushions.
- Product Dimensions: Sofa W79xD32.5xH36, Armchair W29xD32.5xH36, Rectangular Coffee Table W51xD28xH16.5, Square Side W23xD23xH18