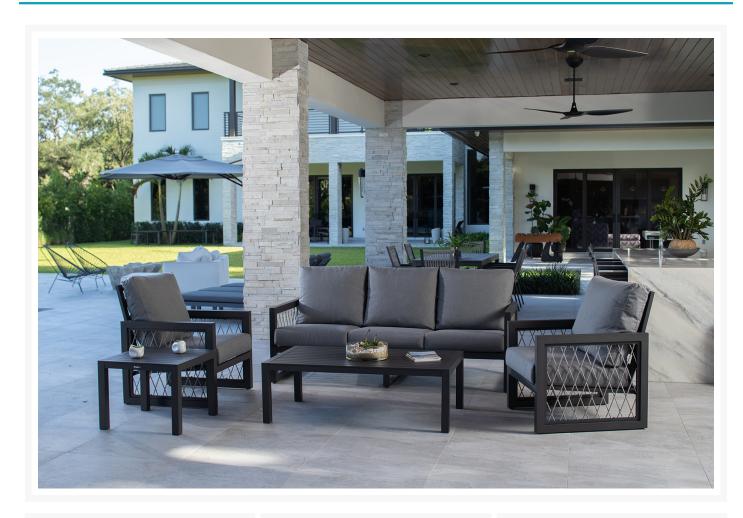

## **Short Description**

The Explorer 5 Pc. Sofa Set (EXP006MCL) by Eddie Bauer. The Explorer Collection is adventurous and robust. Angular and VIsually lightened with an open weave of rope for a modern yet rustic look.

## Description

The Explorer 5 Pc. Sofa Set (EXP006MCL) by Eddie Bauer. The Explorer Collection is adventurous and robust. Angular and Visually lightened with an open weave of rope for a modern yet rustic look. Includes: 1 sofa, 2 stationary arm chairs, 1 coffee table, 1 side table

### Includes

- One (1) sofa
- Two (2) stationary arm chairs
- One (1) coffee table
- One (1) side table

#### **Features**

- Powder coated aluminum frame.
- Sunbrella Cast Slate grey cushion. Includes seat and back cushions.
- Product Dimensions: Sofa W79xD32.5xH36, Armchair W29xD32.5xH36, Rectangular Coffee Table W51xD28xH16.5, Square Side W23xD23xH18