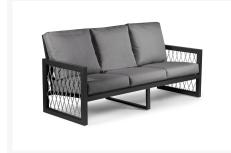

### Includes

- One (1) sofa
- Two (2) stationary arm chairs
- One (1) coffee table
- One (1) side table

#### Dimension

- sofa: 79"W x 32.5"D x 36"H (52 lbs.)
- Stationary arm chairs:
- coffee table: 51"W x 28"D x 16.5"H (25 lbs.)
- side table: 23"W x 23"D x 18"H (14 lbs.)

#### **Features**

- Powder coated aluminum frame.
- Sunbrella Cast Slate grey cushion. Includes seat and back cushions.
- Product Dimensions: Sofa W79xD32.5xH36, Armchair W29xD32.5xH36, Rectangular Coffee Table W51xD28xH16.5, Square Side W23xD23xH18