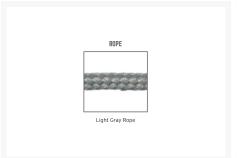

## **Short Description**

The Explorer 5 Pc. Sofa Set (EXP006MCL) by Eddie Bauer. The Explorer Collection is adventurous and robust. Angular and VIsually lightened with an open weave of rope for a modern yet rustic look.

## Description

The Explorer 5 Pc. Sofa Set (EXP006MCL) by Eddie Bauer. The Explorer Collection is adventurous and robust. Angular and Visually lightened with an open weave of rope for a modern yet rustic look. Includes: 1 sofa, 2 stationary arm chairs, 1 coffee table, 1 side table