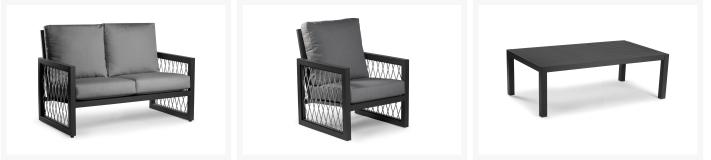

## Short Description

The Explorer 5 Pc. Loveseat Set (EXP004MCL) by Eddie Bauer.The Explorer Collection is adventurous and robust. Angular are VIsually lightened with an open weave of rope for a modern yet rustic look.

### Description

The Explorer 5 Pc. Loveseat Set (EXP004MCL) by Eddie Bauer. The Explorer Collection is adventurous and robust. Angular are Visually lightened with an open weave of rope for a modern yet rustic look. Includes: 1 Loveseat, 2 stationary arm chairs, 1 coffee table, 1 side table

Includes

- One (1) Loveseat
- Two (2) stationary arm chairs
- One (1) coffee table
- One (1) side table

Dimension

- Loveseat: 54"W x 32.5"D x 36"H (36 lbs.)
- Stationary arm chairs:
- coffee table: 51"W x 28"D x 16.5"H (25 lbs.)
- side table: 23"W x 23"D x 18"H (14 lbs.)

#### Features

- Powder coated aluminum frame.
- Sunbrella Cast Slate grey cushion. Includes seat and back cushions.
- Product Dimensions: Loveseat W54xD32.5xH36, Armchair W29xD32.5xH36, Rectangular Coffee Table W51xD28xH16.5, Square Side W23xD23xH18