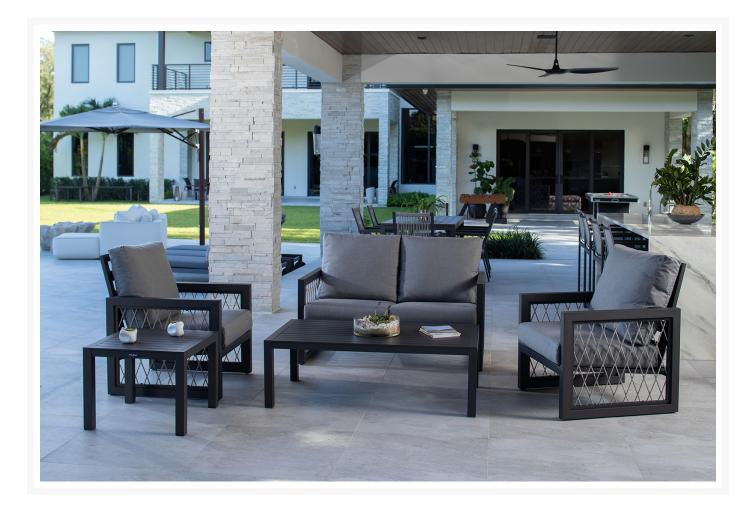

## Short Description

The Explorer 5 Pc. Loveseat Set (EXP004MCL) by Eddie Bauer.The Explorer Collection is adventurous and robust. Angular are VIsually lightened with an open weave of rope for a modern yet rustic look.

### Description

The Explorer 5 Pc. Loveseat Set (EXP004MCL) by Eddie Bauer. The Explorer Collection is adventurous and robust. Angular are Visually lightened with an open weave of rope for a modern yet rustic look. Includes: 1 Loveseat, 2 stationary arm chairs, 1 coffee table, 1 side table

Includes

- One (1) Loveseat
- Two (2) stationary arm chairs
- One (1) coffee table
- One (1) side table

Dimension

- Loveseat: 54"W x 32.5"D x 36"H (36 lbs.)
- Stationary arm chairs:
- coffee table: 51"W x 28"D x 16.5"H (25 lbs.)
- side table: 23"W x 23"D x 18"H (14 lbs.)

#### Features

- Powder coated aluminum frame.
- Sunbrella Cast Slate grey cushion. Includes seat and back cushions.
- Product Dimensions: Loveseat W54xD32.5xH36, Armchair W29xD32.5xH36, Rectangular Coffee Table W51xD28xH16.5, Square Side W23xD23xH18