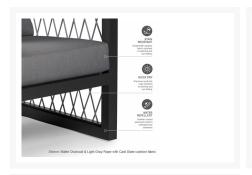

### **Short Description**

The Explorer 4 Pc. Loveseat Set w/ Swivel Chairs (EXP024MCL) by Eddie Bauer. The Explorer Collection is adventurous and robust. Angular and VIsually lightened with an open weave of rope for a modern yet rustic look.

### Description

The Explorer 4 Pc. Loveseat Set w/ Swivel Chairs (EXP024MCL) by Eddie Bauer. The Explorer Collection is adventurous and robust. Angular and Visually lightened with an open weave of rope for a modern yet rustic look. Includes: 1 Loveseat, 2 Swivel arm chairs, 1 coffee table

#### **Features**

- Powder coated aluminum frame.
- Sunbrella Cast Slate grey cushion. Includes seat and back cushions.
- Product Dimensions: Loveseat W54xD32.5xH36, Swivel Armchair W29xD32.5xH36, Rectangular Coffee Table W51xD28xH16.5