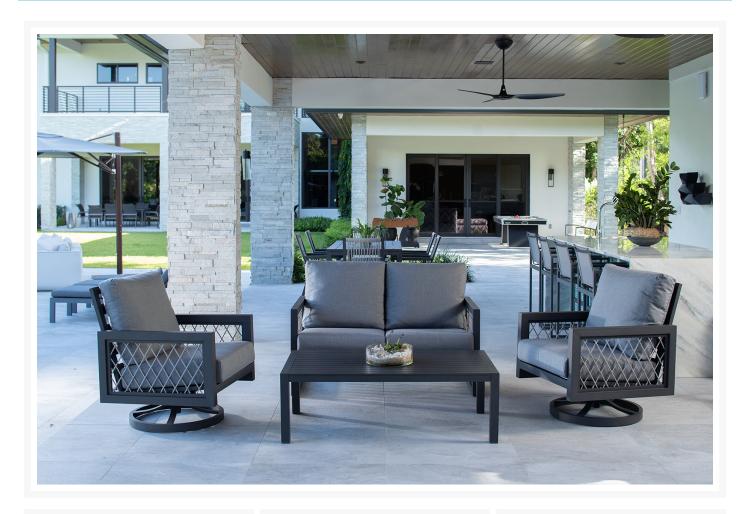

### **Short Description**

The Explorer 4 Pc. Loveseat Set w/ Swivel Chairs (EXP024MCL) by Eddie Bauer. The Explorer Collection is adventurous and robust. Angular and VIsually lightened with an open weave of rope for a modern yet rustic look.

### Description

The Explorer 4 Pc. Loveseat Set w/ Swivel Chairs (EXP024MCL) by Eddie Bauer. The Explorer Collection is adventurous and robust. Angular and Visually lightened with an open weave of rope for a modern yet rustic look. Includes: 1 Loveseat, 2 Swivel arm chairs, 1 coffee table

#### Includes

- One (1) Loveseat
- Two (2) Swivel arm chairs
- One (1) coffee table

#### Dimension

- Loveseat: 54"W x 32.5"D x 36"H (36 lbs.)
- Swivel arm chairs: 29"W x 32.5"D x 36"H (32 lbs.)
- coffee table: 51"W x 28"D x 16.5"H (25 lbs.)

#### **Features**

- Powder coated aluminum frame.
- Sunbrella Cast Slate grey cushion. Includes seat and back cushions.
- Product Dimensions: Loveseat W54xD32.5xH36, Swivel Armchair W29xD32.5xH36, Rectangular Coffee Table W51xD28xH16.5