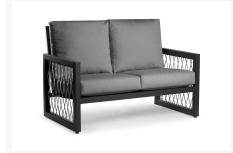

#### Includes

- One (1) Loveseat
- Two (2) Swivel arm chairs
- One (1) coffee table

#### Dimension

- Loveseat: 54"W x 32.5"D x 36"H (36 lbs.)
- Swivel arm chairs: 29"W x 32.5"D x 36"H (32 lbs.)
- coffee table: 51"W x 28"D x 16.5"H (25 lbs.)

#### **Features**

- Powder coated aluminum frame.
- Sunbrella Cast Slate grey cushion. Includes seat and back cushions.
- Product Dimensions: Loveseat W54xD32.5xH36, Swivel Armchair W29xD32.5xH36, Rectangular Coffee Table W51xD28xH16.5