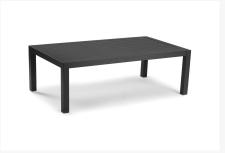

#### Includes

- One (1) Loveseat
- Two (2) Swivel arm chairs
- One (1) coffee table

#### Dimension

- Loveseat: 54"W x 32.5"D x 36"H (36 lbs.)
- Swivel arm chairs: 29"W x 32.5"D x 36"H (32 lbs.)
- coffee table: 51"W x 28"D x 16.5"H (25 lbs.)

#### **Features**

- Powder coated aluminum frame.
- Sunbrella Cast Slate grey cushion. Includes seat and back cushions.
- Product Dimensions: Loveseat W54xD32.5xH36, Swivel Armchair W29xD32.5xH36, Rectangular Coffee Table W51xD28xH16.5