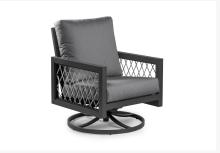

#### Includes

- One (1) Loveseat
- Two (2) Swivel arm chairs
- One (1) coffee table

#### Dimension

- Loveseat: 54"W x 32.5"D x 36"H (36 lbs.)
- Swivel arm chairs: 29"W x 32.5"D x 36"H (32 lbs.)
- coffee table: 51"W x 28"D x 16.5"H (25 lbs.)

#### **Features**

- Powder coated aluminum frame.
- Sunbrella Cast Slate grey cushion. Includes seat and back cushions.
- Product Dimensions: Loveseat W54xD32.5xH36, Swivel Armchair W29xD32.5xH36, Rectangular Coffee Table W51xD28xH16.5