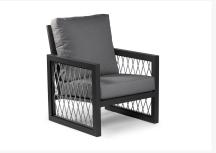

#### Includes

- One (1) Loveseat
- Two (2) stationary arm chairs
- One (1) coffee table

#### Dimension

- Loveseat: 54"W x 32.5"D x 36"H (36 lbs.)
- Stationary arm chairs:
- coffee table: 51"W x 28"D x 16.5"H (25 lbs.)

#### **Features**

- Powder coated aluminum frame.
- Sunbrella Cast Slate grey cushion. Includes seat and back cushions.
- Product Dimensions: Loveseat W54xD32.5xH36, Armchair W29xD32.5xH36, Rectangular Coffee Table W51xD28xH16.5