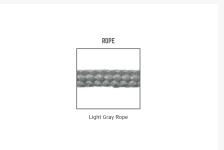

## **Short Description**

The Explorer 4 Pc. Loveseat Set (EXP023MCL) by Eddie Bauer. The Explorer Collection is adventurous and robust. Angular and VIsually lightened with an open weave of rope for a modern yet rustic look.

### Description

The Explorer 4 Pc. Loveseat Set (EXP023MCL) by Eddie Bauer. The Explorer Collection is adventurous and robust. Angular and Visually lightened with an open weave of rope for a modern yet rustic look. Includes: 1 Loveseat, 2 stationary arm chairs, 1 coffee table