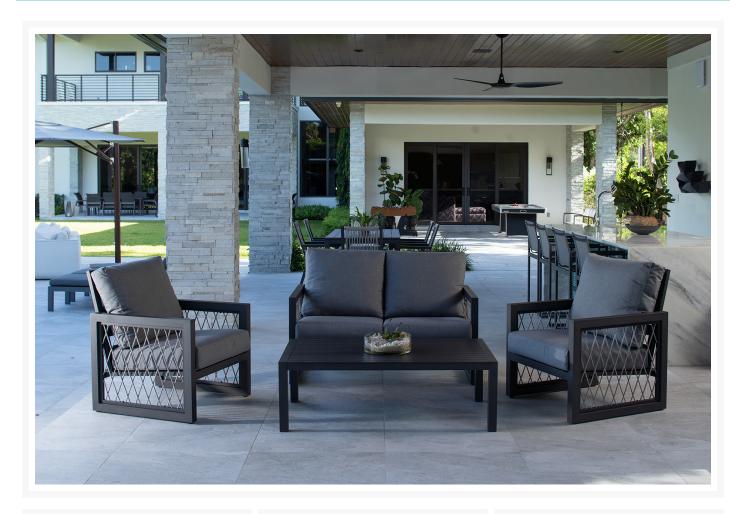

## **Short Description**

The Explorer 4 Pc. Loveseat Set (EXP023MCL) by Eddie Bauer. The Explorer Collection is adventurous and robust. Angular and VIsually lightened with an open weave of rope for a modern yet rustic look.

### Description

The Explorer 4 Pc. Loveseat Set (EXP023MCL) by Eddie Bauer. The Explorer Collection is adventurous and robust. Angular and Visually lightened with an open weave of rope for a modern yet rustic look. Includes: 1 Loveseat, 2 stationary arm chairs, 1 coffee table

#### Includes

- One (1) Loveseat
- Two (2) stationary arm chairs
- One (1) coffee table