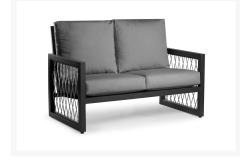

#### Includes

- One (1) Loveseat
- Two (2) stationary arm chairs
- One (1) coffee table

#### Dimension

- Loveseat: 54"W x 32.5"D x 36"H (36 lbs.)
- Stationary arm chairs:
- coffee table: 51"W x 28"D x 16.5"H (25 lbs.)

#### **Features**

- Powder coated aluminum frame.
- Sunbrella Cast Slate grey cushion. Includes seat and back cushions.
- Product Dimensions: Loveseat W54xD32.5xH36, Armchair W29xD32.5xH36, Rectangular Coffee Table W51xD28xH16.5