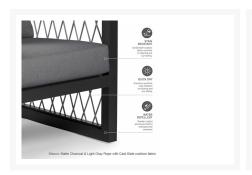

## **Short Description**

The Explorer 4 Pc. Loveseat Set (EXP023MCL) by Eddie Bauer. The Explorer Collection is adventurous and robust. Angular and VIsually lightened with an open weave of rope for a modern yet rustic look.

### Description

The Explorer 4 Pc. Loveseat Set (EXP023MCL) by Eddie Bauer. The Explorer Collection is adventurous and robust. Angular and Visually lightened with an open weave of rope for a modern yet rustic look. Includes: 1 Loveseat, 2 stationary arm chairs, 1 coffee table

#### **Features**

- Powder coated aluminum frame.
- Sunbrella Cast Slate grey cushion. Includes seat and back cushions.
- Product Dimensions: Loveseat W54xD32.5xH36, Armchair W29xD32.5xH36, Rectangular Coffee Table W51xD28xH16.5