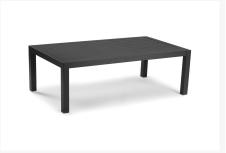

#### Includes

- One (1) Loveseat
- Two (2) stationary arm chairs
- One (1) coffee table

#### Dimension

- Loveseat: 54"W x 32.5"D x 36"H (36 lbs.)
- Stationary arm chairs:
- coffee table: 51"W x 28"D x 16.5"H (25 lbs.)

#### **Features**

- Powder coated aluminum frame.
- Sunbrella Cast Slate grey cushion. Includes seat and back cushions.
- Product Dimensions: Loveseat W54xD32.5xH36, Armchair W29xD32.5xH36, Rectangular Coffee Table W51xD28xH16.5