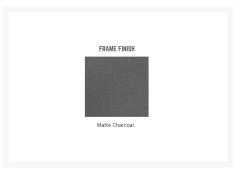

#### **Features**

- Powder coated aluminum frame.
- Sunbrella Cast Slate grey cushion. Includes seat and back cushions.
- Product Dimensions: Loveseat W54xD32.5xH36, Armchair W29xD32.5xH36, Rectangular Coffee Table W51xD28xH16.5