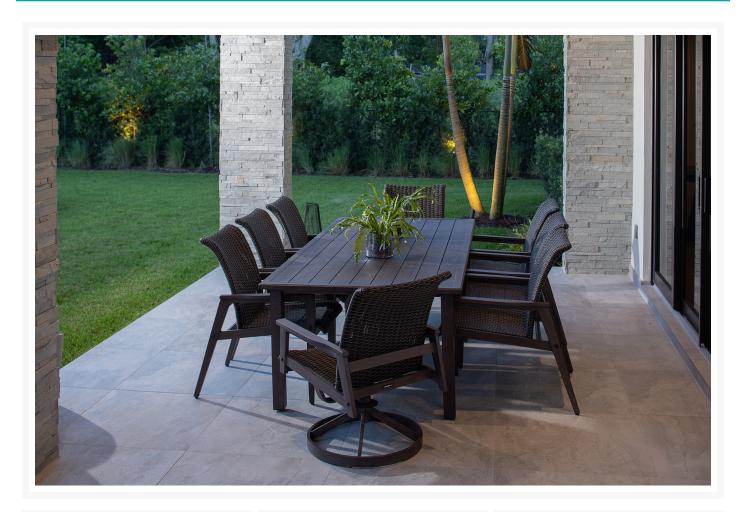

## **Short Description**

The Horizon 9 Pc. Dining Set w/ Swivel Chairs (HRZ021FAT) by Eddie Bauer. Horizon channels the ruggedness of early outdoorsmen and balances it with the sophistication of mid-century design.

## Description

The Horizon 9 Pc. Dining Set w/ Swivel Chairs (HRZ021FAT) by Eddie Bauer. Horizon channels the ruggedness of early outdoorsmen and balances it with the sophistication of mid-century design. Details like tapered legs, nail head details and plank arms, add to the collection's authenticity and comfort.

#### Includes

- One (1) Large Rectangular dining table
- Six (6) stationary wicker dining chairs
- Two (2) Swivel wicker dining chairs

#### **Features**

- Constructed of aluminum and finished with durable powder coat and hand painted faux wood top coat.
- Materials: Aluminum, wicker