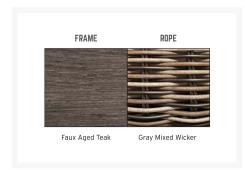

#### **Features**

- Constructed of aluminum and finished with durable powder coat and hand painted faux wood top coat.
- Materials: Aluminum, wicker

#### Residential

Frame: 15 YearsFabric: 5 YearsWicker: 5 Years

Components: 5 Years

#### Commercial

Frame: 5 YearsFabric: 3 YearsWicker: 3 Years

o Components: 3 Years