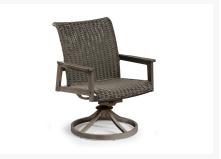

#### Includes

- One (1) Large Rectangular dining table
- Six (6) stationary wicker dining chairs
- Two (2) Swivel wicker dining chairs

#### Dimension

- Large Rectangular dining table: 96"W x 43.5"D x 30"H (95 lbs.)
- Stationary wicker dining chairs:
- Swivel wicker dining chairs: 25"W x 30"D x 36"H (31 lbs.)