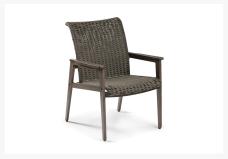

#### Includes

- One (1) Large Rectangular dining table
- Six (6) stationary wicker dining chairs
- Two (2) Swivel wicker dining chairs