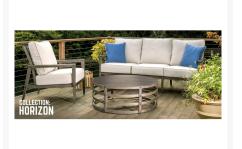

## **Short Description**

The Horizon 9 Pc. Dining Set w/ Swivel Chairs (HRZ021FAT) by Eddie Bauer. Horizon channels the ruggedness of early outdoorsmen and balances it with the sophistication of mid-century design.

## Description

The Horizon 9 Pc. Dining Set w/ Swivel Chairs (HRZ021FAT) by Eddie Bauer. Horizon channels the ruggedness of early outdoorsmen and balances it with the sophistication of mid-century design. Details like tapered legs, nail head details and plank arms, add to the collection's authenticity and comfort.

#### Includes

- One (1) Large Rectangular dining table
- Six (6) stationary wicker dining chairs
- Two (2) Swivel wicker dining chairs