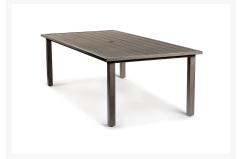

#### Includes

- One (1) Large Rectangular dining table
- Six (6) stationary wicker dining chairs
- Two (2) Swivel wicker dining chairs

#### Dimension

- Large Rectangular dining table: 96"W x 43.5"D x 30"H (95 lbs.)
- Stationary wicker dining chairs:
- Swivel wicker dining chairs: 25"W x 30"D x 36"H (31 lbs.)