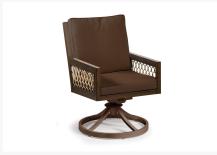

#### Includes

- One (1) Square Dining Table
- Four (4) Swivel dining chairs

#### Dimension

- Square Dining Table: 44"W x 44"D x 30"H (49 lbs.)
- Swivel Dining Chair: 23"W x 27.5"D x 36.5"H (21 lbs.)

#### **Features**

- Constructed of aluminum and finished with durable powder coat and hand painted faux wood top coat.
- Textured polypropylene wood faux wood slats

- Seating cushions are covered with Sunbrella's solution dyed arylic.
- Materials: Aluminum, polypropelene