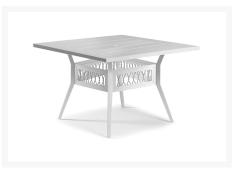

## **Short Description**

The Echo Bay 5 Pc. Square Dining Set w/ Swivel Chairs (ECH015) by Eddie Bauer. Elegant curves, tapering lines and intricate rope weave, create a sophisticated collection that is at home on the coast or at the lake house.

### Description

The Echo Bay 5 Pc. Square Dining Set w/ Swivel Chairs (ECH015) by Eddie Bauer. Elegant curves, tapering lines and intricate rope weave, create a sophisticated collection that is at home on the coast or at the lake house.

#### Includes

- One (1) Square Dining Table
- Four (4) Swivel dining chairs

#### Dimension

- Square Dining Table: 44"W x 44"D x 30"H (49 lbs.)
- Swivel Dining Chair: 23"W x 27.5"D x 36.5"H (21 lbs.)