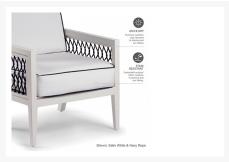

## **Short Description**

The Echo Bay 5 Pc. Square Dining Set w/ Swivel Chairs (ECH015) by Eddie Bauer. Elegant curves, tapering lines and intricate rope weave, create a sophisticated collection that is at home on the coast or at the lake house.

### Description

The Echo Bay 5 Pc. Square Dining Set w/ Swivel Chairs (ECH015) by Eddie Bauer. Elegant curves, tapering lines and intricate rope weave, create a sophisticated collection that is at home on the coast or at the lake house.

#### Includes

- One (1) Square Dining Table
- Four (4) Swivel dining chairs

#### Dimension

- Square Dining Table: 44"W x 44"D x 30"H (49 lbs.)
- Swivel Dining Chair: 23"W x 27.5"D x 36.5"H (21 lbs.)