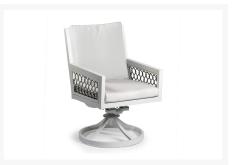

## **Short Description**

The Echo Bay 5 Pc. Square Dining Set w/ Swivel Chairs (ECH015) by Eddie Bauer. Elegant curves, tapering lines and intricate rope weave, create a sophisticated collection that is at home on the coast or at the lake house.

### Description

The Echo Bay 5 Pc. Square Dining Set w/ Swivel Chairs (ECH015) by Eddie Bauer. Elegant curves, tapering lines and intricate rope weave, create a sophisticated collection that is at home on the coast or at the lake house.

#### Includes

- One (1) Square Dining Table
- Four (4) Swivel dining chairs

#### Dimension

- Square Dining Table: 44"W x 44"D x 30"H (49 lbs.)
- Swivel Dining Chair: 23"W x 27.5"D x 36.5"H (21 lbs.)