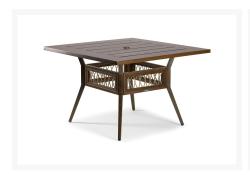

## **Short Description**

The Echo Bay 5 Pc. Square Dining Set w/ Swivel Chairs (ECH015) by Eddie Bauer. Elegant curves, tapering lines and intricate rope weave, create a sophisticated collection that is at home on the coast or at the lake house.

### Description

The Echo Bay 5 Pc. Square Dining Set w/ Swivel Chairs (ECH015) by Eddie Bauer. Elegant curves, tapering lines and intricate rope weave, create a sophisticated collection that is at home on the coast or at the lake house.

#### Includes

- One (1) Square Dining Table
- Four (4) Swivel dining chairs

#### Dimension

- Square Dining Table: 44"W x 44"D x 30"H (49 lbs.)
- Swivel Dining Chair: 23"W x 27.5"D x 36.5"H (21 lbs.)