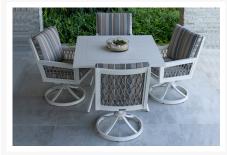

## **Short Description**

The Echo Bay 5 Pc. Square Dining Set w/ Swivel Chairs (ECH015) by Eddie Bauer. Elegant curves, tapering lines and intricate rope weave, create a sophisticated collection that is at home on the coast or at the lake house.

### Description

The Echo Bay 5 Pc. Square Dining Set w/ Swivel Chairs (ECH015) by Eddie Bauer. Elegant curves, tapering lines and intricate rope weave, create a sophisticated collection that is at home on the coast or at the lake house.

#### Includes

- One (1) Square Dining Table
- Four (4) Swivel dining chairs

#### Dimension

- Square Dining Table: 44"W x 44"D x 30"H (49 lbs.)
- Swivel Dining Chair: 23"W x 27.5"D x 36.5"H (21 lbs.)

#### **Features**

- Constructed of aluminum and finished with durable powder coat and hand painted faux wood top coat.
- Textured polypropylene wood faux wood slats

- Seating cushions are covered with Sunbrella's solution dyed arylic.
- Materials: Aluminum, polypropelene