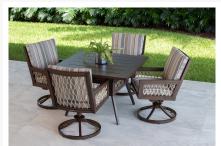

## **Short Description**

The Echo Bay 5 Pc. Square Dining Set w/ Swivel Chairs (ECH015) by Eddie Bauer. Elegant curves, tapering lines and intricate rope weave, create a sophisticated collection that is at home on the coast or at the lake house.

### Description

The Echo Bay 5 Pc. Square Dining Set w/ Swivel Chairs (ECH015) by Eddie Bauer. Elegant curves, tapering lines and intricate rope weave, create a sophisticated collection that is at home on the coast or at the lake house.

#### Includes

- One (1) Square Dining Table
- Four (4) Swivel dining chairs

#### Dimension

- Square Dining Table: 44"W x 44"D x 30"H (49 lbs.)
- Swivel Dining Chair: 23"W x 27.5"D x 36.5"H (21 lbs.)

#### **Features**

- Constructed of aluminum and finished with durable powder coat and hand painted faux wood top coat.
- Textured polypropylene wood faux wood slats

- Seating cushions are covered with Sunbrella's solution dyed arylic.
- Materials: Aluminum, polypropelene