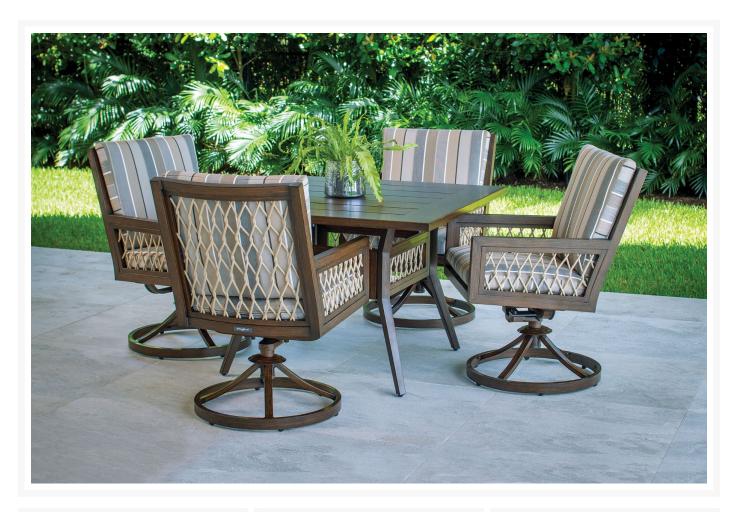

## **Short Description**

The Echo Bay 5 Pc. Square Dining Set w/ Swivel Chairs (ECH015) by Eddie Bauer. Elegant curves, tapering lines and intricate rope weave, create a sophisticated collection that is at home on the coast or at the lake house.

### Description

The Echo Bay 5 Pc. Square Dining Set w/ Swivel Chairs (ECH015) by Eddie Bauer. Elegant curves, tapering lines and intricate rope weave, create a sophisticated collection that is at home on the coast or at the lake house.

#### Includes

- One (1) Square Dining Table
- Four (4) Swivel dining chairs

#### Dimension

- Square Dining Table: 44"W x 44"D x 30"H (49 lbs.)
- Swivel Dining Chair: 23"W x 27.5"D x 36.5"H (21 lbs.)

#### **Features**

- Constructed of aluminum and finished with durable powder coat and hand painted faux wood top coat.
- Textured polypropylene wood faux wood slats

- Seating cushions are covered with Sunbrella's solution dyed arylic.
- Materials: Aluminum, polypropelene