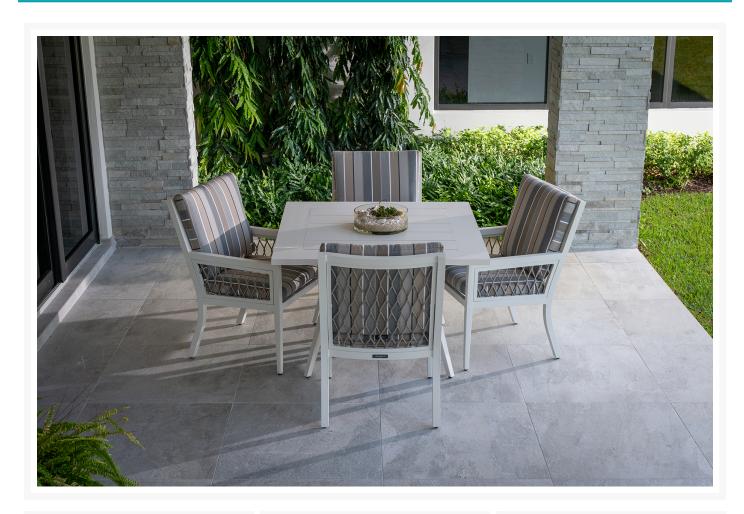

## **Short Description**

The Echo Bay 5 Pc. Square Dining Set (ECH014) by Eddie Bauer. Elegant curves, tapering lines and intricate rope weave, create a sophisticated collection that is at home on the coast or at the lake house.

## Description

The Echo Bay 5 Pc. Square Dining Set (ECH014) by Eddie Bauer. Elegant curves, tapering lines and intricate rope weave, create a sophisticated collection that is at home on the coast or at the lake house.

#### Includes

- One (1) Square Dining Table
- Four (4) dining chairs

#### Dimension

- Square Dining Table: 44"W x 44"D x 30"H (49 lbs.)
- dining chairs: 23"W x 27.5"D x 36.5"H (17 lbs.)

#### **Features**

- Constructed of aluminum and finished with durable powder coat and hand painted faux wood top
- Textured polypropylene wood faux wood slats
- Seating cushions are covered with Sunbrella's solution dyed arylic.
- Materials: Aluminum, polypropelene