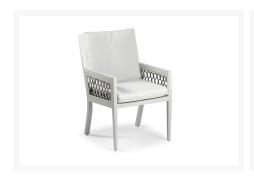

## **Short Description**

The Echo Bay 5 Pc. Square Dining Set (ECH014) by Eddie Bauer. Elegant curves, tapering lines and intricate rope weave, create a sophisticated collection that is at home on the coast or at the lake house.

## Description

The Echo Bay 5 Pc. Square Dining Set (ECH014) by Eddie Bauer. Elegant curves, tapering lines and intricate rope weave, create a sophisticated collection that is at home on the coast or at the lake house.

#### Includes

- One (1) Square Dining Table
- Four (4) dining chairs

#### **Features**

- Constructed of aluminum and finished with durable powder coat and hand painted faux wood top
- Textured polypropylene wood faux wood slats
- Seating cushions are covered with Sunbrella's solution dyed arylic.
- Materials: Aluminum, polypropelene