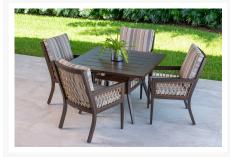

## **Short Description**

The Echo Bay 5 Pc. Square Dining Set (ECH014) by Eddie Bauer. Elegant curves, tapering lines and intricate rope weave, create a sophisticated collection that is at home on the coast or at the lake house.

## Description

The Echo Bay 5 Pc. Square Dining Set (ECH014) by Eddie Bauer. Elegant curves, tapering lines and intricate rope weave, create a sophisticated collection that is at home on the coast or at the lake house.

#### Includes

- One (1) Square Dining Table
- Four (4) dining chairs