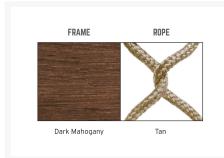

#### **Features**

- Constructed of aluminum and finished with durable powder coat and hand painted faux wood top
- Textured polypropylene wood faux wood slats
- Seating cushions are covered with Sunbrella's solution dyed arylic.
- Materials: Aluminum, polypropelene

### **Additional Information**

| SKU                  | ECH014                                                                                                                           |
|----------------------|----------------------------------------------------------------------------------------------------------------------------------|
| Ships Out Estimate   | 2- 4 Weeks                                                                                                                       |
| Residential Warranty | Residential: Frame: 15 Years Fabric: 5 Years Components: 5 Years  Commercial: Frame: 5 Years Fabric: 3 Years Components: 3 Years |
| Fabric               | <u>View Fabric Options</u>                                                                                                       |