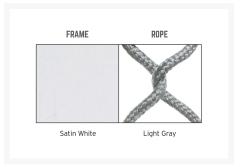

#### **Features**

- Constructed of aluminum and finished with durable powder coat and hand painted faux wood top
- Textured polypropylene wood faux wood slats
- Seating cushions are covered with Sunbrella's solution dyed arylic.
- Materials: Aluminum, polypropelene

### **Additional Information**

| SKU                  | ECH014                                                                                                                           |
|----------------------|----------------------------------------------------------------------------------------------------------------------------------|
| Ships Out Estimate   | 2- 4 Weeks                                                                                                                       |
| Residential Warranty | Residential: Frame: 15 Years Fabric: 5 Years Components: 5 Years  Commercial: Frame: 5 Years Fabric: 3 Years Components: 3 Years |
| Fabric               | <u>View Fabric Options</u>                                                                                                       |