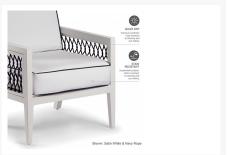

#### **Features**

- Constructed of aluminum and finished with durable powder coat and hand painted faux wood top
- Textured polypropylene wood faux wood slats
- Seating cushions are covered with Sunbrella's solution dyed arylic.
- Materials: Aluminum, polypropelene

#### About the Manufacturer

Eddie Bauer brings outdoor furniture collections to specialty retail that reflects the spirit of todays active, outdoor-enthusiast. The Eddie Bauer Outdoor Furniture line will feature six collections that will include multiple Dining Sets, Chat Sets, Fire Pits, Chaise Lounges, Sofas and Sectional Sets. The collections feature innovative style like mixed rope and wicker weaves and padded slings in diamond patterns.