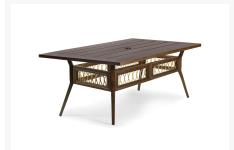

#### Includes

- One (1) Rectangular Dining Table
- Six (6) dining chairs

#### Dimension

- Rectangular Dining table: 84"W x 44"D x 30"H (88 lbs.)
- dining chairs: 23"W x 27.5"D x 36.5"H (17 lbs.)