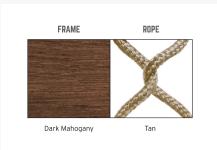

#### **Features**

- Constructed of aluminum and finished with durable powder coat and hand painted faux wood top coat.
- Textured polypropylene wood faux wood slats
- Seating cushions are covered with Sunbrella's solution dyed arylic.
- Materials: Aluminum, polypropelene