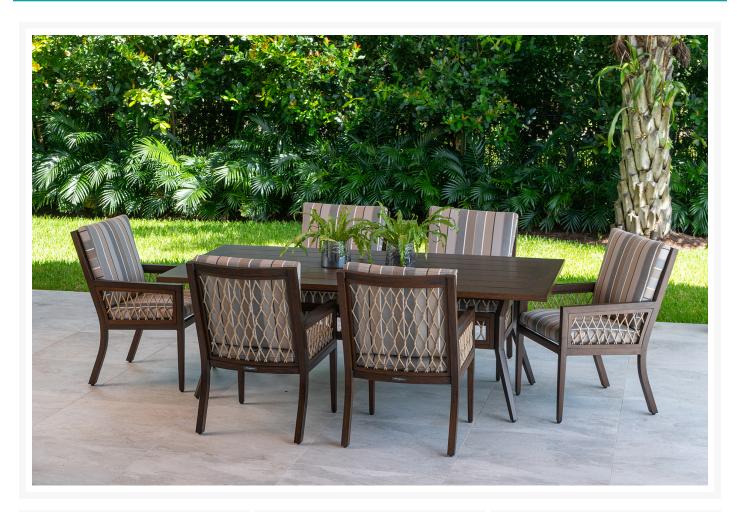

## **Short Description**

The Echo Bay 7 Pc. Dining Set (ECH012MRT) by Eddie Bauer. Elegant curves, tapering lines and intricate rope weave, create a sophisticated collection that is at home on the coast or at the lake house.

#### Includes

- One (1) Rectangular Dining Table
- Six (6) dining chairs

#### Dimension

- Rectangular Dining table: 84"W x 44"D x 30"H (88 lbs.)
- dining chairs: 23"W x 27.5"D x 36.5"H (17 lbs.)

#### **Features**

- Constructed of aluminum and finished with durable powder coat and hand painted faux wood top coat.
- Textured polypropylene wood faux wood slats
- Seating cushions are covered with Sunbrella's solution dyed arylic.
- Materials: Aluminum, polypropelene